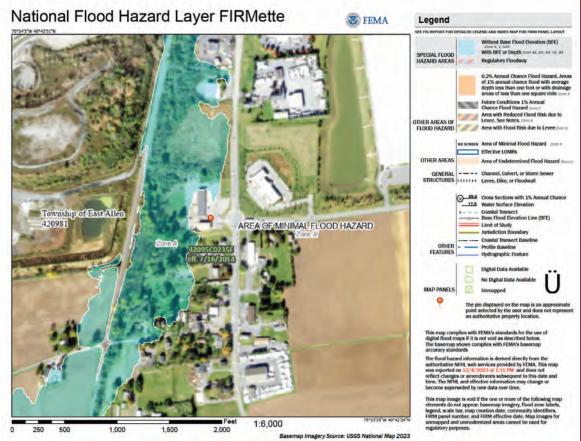

mpton County
- East Allen Township
- 6 miles from VIA Airport
- 3 miles north of Route 22 on Route 512

### Zoning

Commercial

#### Lease Rate

• Call for details

The foregoing information was furnished to us by sources which we deem to be reliable, but no warranty or representation is made as to the accuracy thereof. Subject to correction of errors, omissions, change of price, prior sale or withdrawal from market without notice.

### For more information, please contact

Chip Miers 610.295.6604 cmiers@MarkwardGroup.com

Ann Kline 610.295.6602 akline@MarkwardGroup.com

Del Markward, SIOR dmarkward@MarkwardGroup.com



#### Markward Group

5925 Tilghman Street, Suite 900 Allentown, PA 18104 p: 610.295.6600 | f: 610.295.6601 MarkwardGroup.com



## 7661 - 7671 Beth Bath Pike | Bath, PA





**GROUND LEASE | COMMERCIAL** 8+ LEVEL ACRES



## 7661 - 7671 Beth Bath Pike | Bath, PA