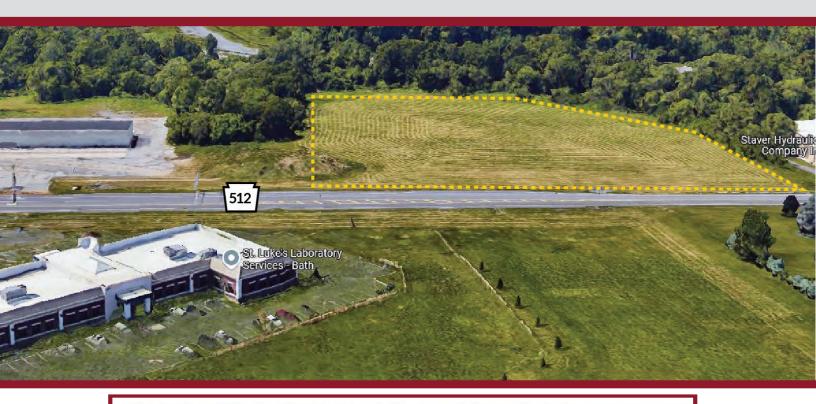

#### Location

- Northampton County
- East Allen Township
- 6 miles from VIA Airport
- 3 miles north of Route 22 on Route 512