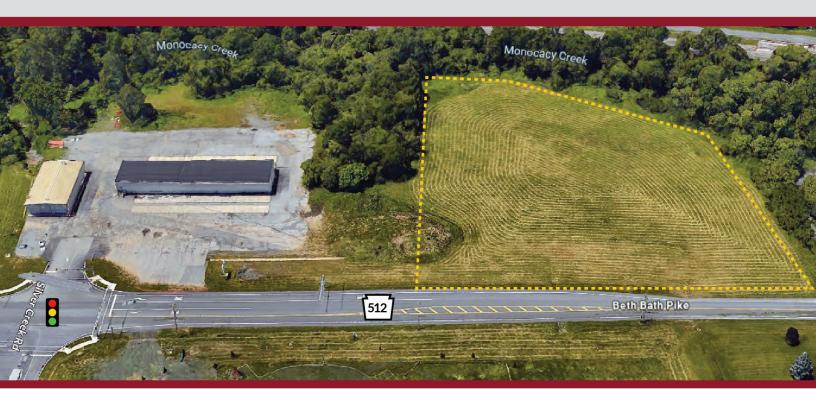

## 7661 - 7671 Beth Bath Pike | Bath, PA

**GROUND LEASE | COMMERCIAL** 8+ LEVEL ACRES