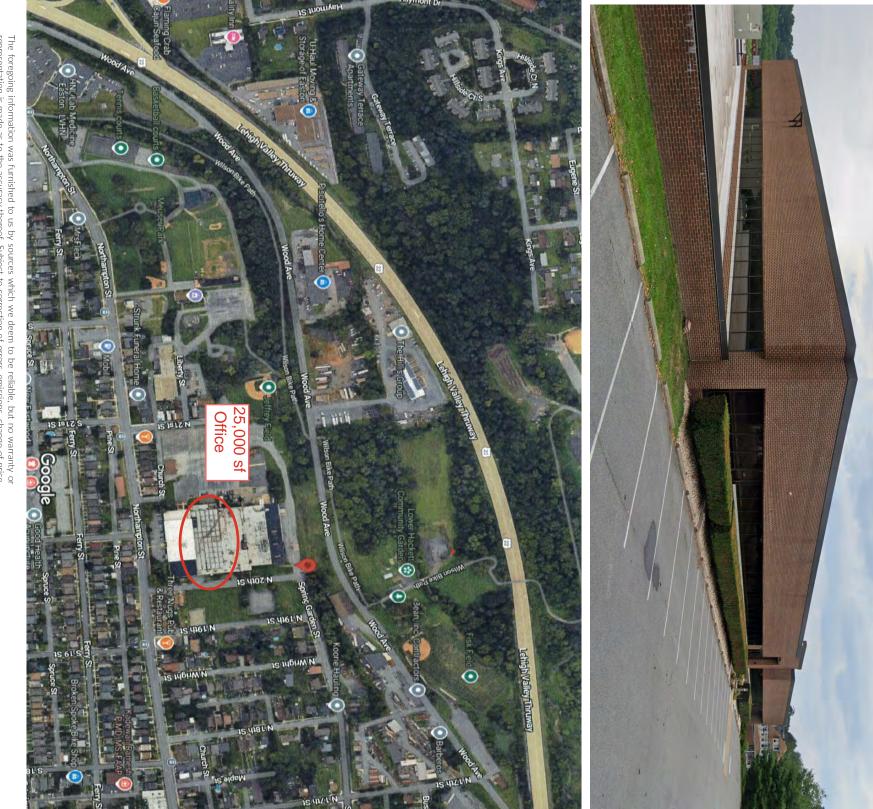

# 1991 Northampton Street | Easton, PA 18042 25,000 SF Office Building |Renovated Space

#### Location

downtown Easton to all three (3) Easton exits, (25th Street, 13th Street). Northampton County: Located on the main east-west artery from Route 22 only minutes away.