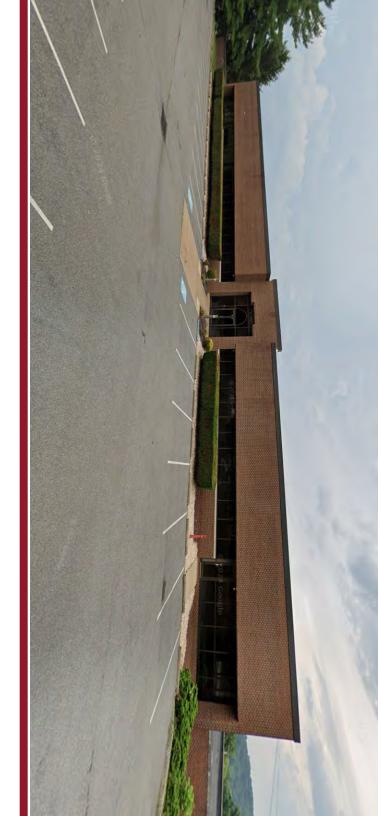

# 1991 Northampton Street | Easton, PA 18042 25,000 SF Office Building |Renovated Space

#### Key Features

- Ample Parking
- Excellent location
- Commercial elevator
- Additional warehouse / storage space available
- Public Utilities