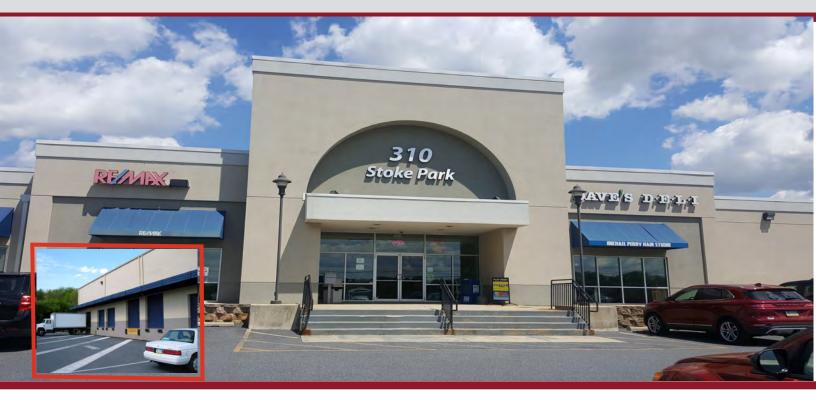

## FOR LEASE | COMMERCIAL WAREHOUSE / OFFICE

## 310 Stoke Park Road | Bethlehem, PA 18017 21,777 SF Warehouse Space Available For Lease

### Key Features:Private entrance

- Highly visible from Route 22 .
- Warehouse 20 ft clear •
- Exterior and pylon signage •
- Ample, on site parking
- Adjacent 3,674 sf office space also available
- Additional ground behind warehouse available