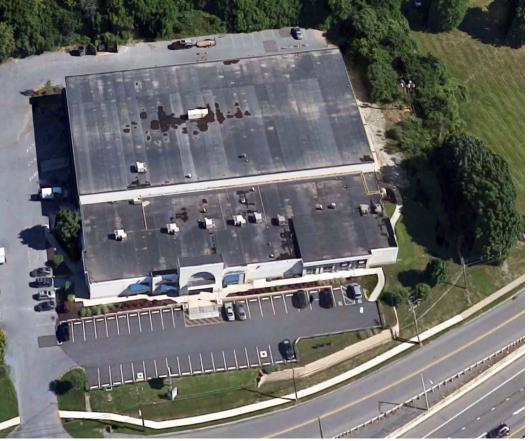

## 310 Stoke Park Road | Bethlehem, PA 18017 21,777 SF Warehouse Space Available For Lease

### Key Features:Private entrance

- Highly visible from Route 22 .
- Warehouse 20 ft clear •
- Exterior and pylon signage •
- Ample, on site parking
- Adjacent 3,674 sf office space also available
- Additional ground behind warehouse available