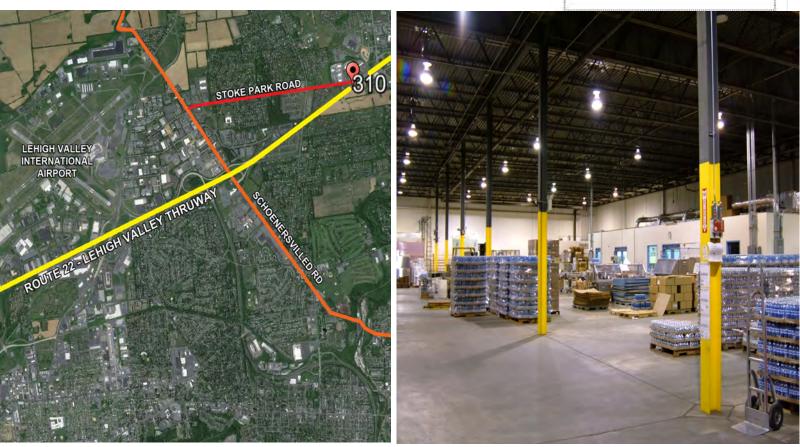

### Location

Northampton County: located just off Route 22 and Route 512 Interchange and approximately 2 miles to the Lehigh Valley International Airport

Zoning PIBD

# FOR LEASE | COMMERC IAL WAREHOUSE / OFFICE

Lehigh Valley - The Lehigh Valley is one hour from Philadelphia and an hour and a half from New York and gives companies access to more than 50 million consumers every day. A Lehigh Valley location also offers unbeatable Northeast market access since four of the nine major U.S. markets (45% of U.S. manufacturers and 41% of U.S. domestic trade and service industries) are within a day's drive.