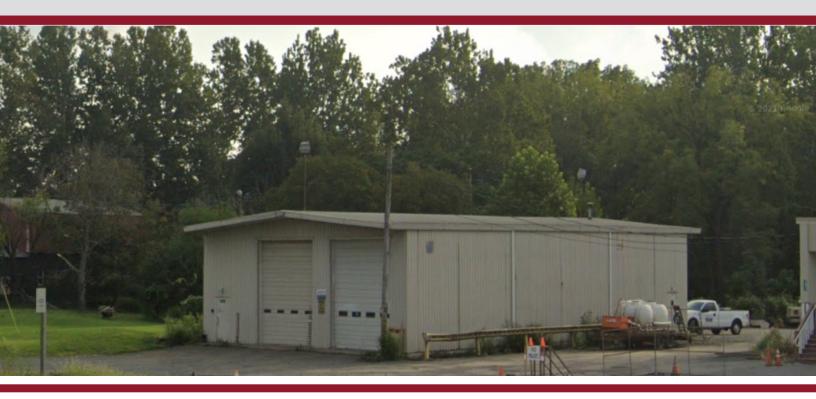

# 7661 Beth Bath Pike | Bath, PA Unit 1- Truck Maintenance Building

#### **Key Features**

- 4,000 square foot Building
- Available immediately
- Drive thru
- Employee and truck parking
- Public utilities