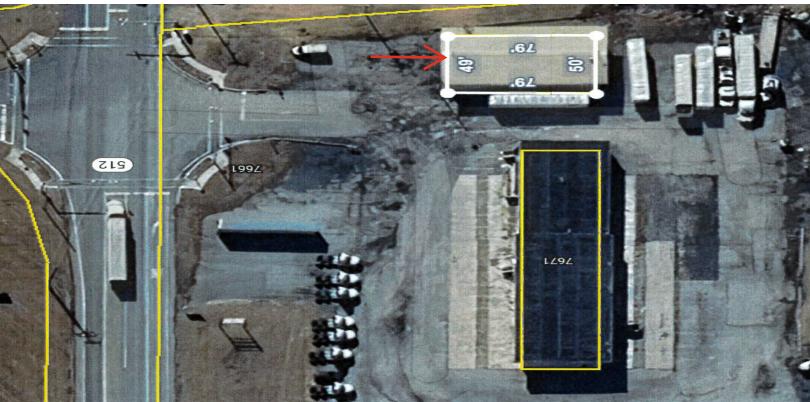

# 7661 Beth Bath Pike | Bath, PA Unit 1- Truck Maintenance Building

#### **Key Features**

- 4,000 square foot Building
- Available immediately
- Drive thru
- Employee and truck parking
- Public utilities