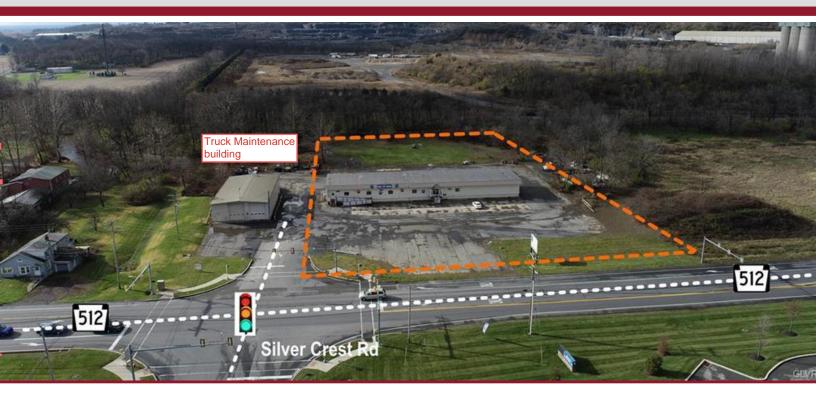

# 7661 Beth Bath Pike | Bath, PA Unit 1- Truck Maintenance Building

#### Location

- Northampton County
- East Allen Township
- 6 miles from VIA Airport
- 3 miles north of Route 22 on RT 512