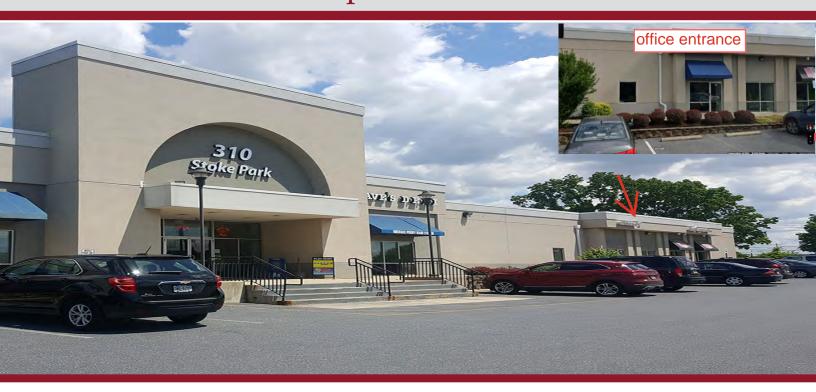

## 310 Stoke Park Road | Bethlehem, PA 18017 3,674 SF Office Space Available For Lease

### **Key Features**

- Private entrance
- Highly visible from Route 22
- Exterior and pylon signage, Ample on-site parking
- 21,777 square foot warehouse behind office space is available also
- Additional ground for overflow parking