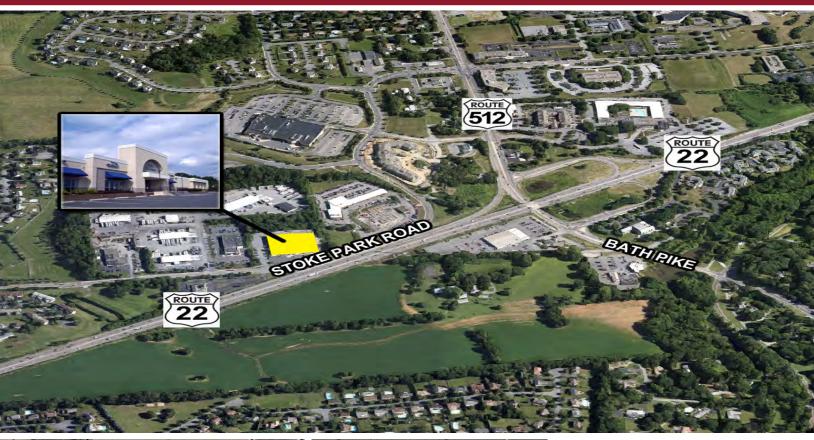

#### Location

Northampton County: Located just off Route 22 and Route 512 Interchange and approximately 2 miles to the Lehigh Valley international Airport