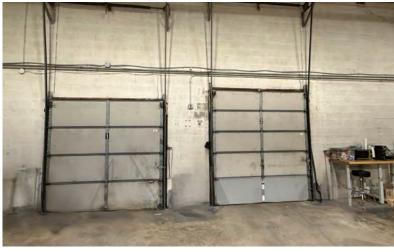

#### **Highlights**

- 9,300 SqFt of warehouse space
- Upper and lower office space
- Warehouse clear height: 16'
- Two (2) dock doors with seals and levelers
- One (1) 16' W x 14' H drive-in door w/ ability to add more
- ±0.5 AC of private fenced outdoor storage
- Utilities:
  - HVAC Warehouse two (2) mounted gas heaters
  - HVAC Office two (2) wall-unit AC
  - Lighting Flourescent lights & skylights