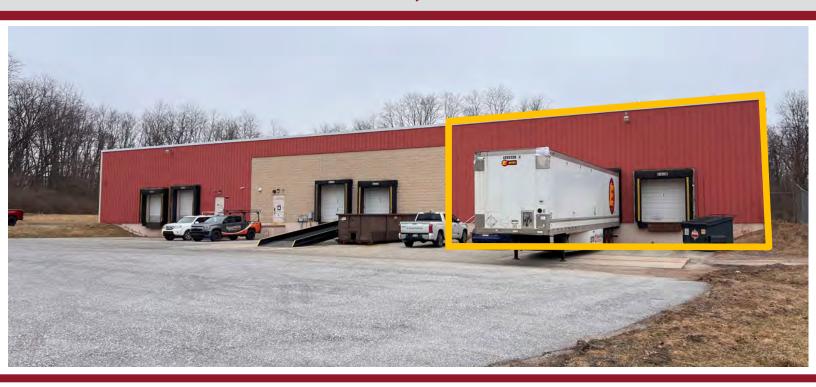

## 260 Shady Lane, Suite 3 Manchester, PA 17345

#### **Highlights**

- 9,300 SqFt of warehouse space
- Upper and lower office space
- Warehouse clear height: 16'
- Two (2) dock doors with seals and levelers
- One (1) 16' W x 14' H drive-in door w/ ability to add more
- ±0.5 AC of private fenced outdoor storage
- Utilities:
  - HVAC Warehouse two (2) mounted gas heaters
  - HVAC Office two (2) wall-unit AC
  - Lighting Flourescent lights & skylights