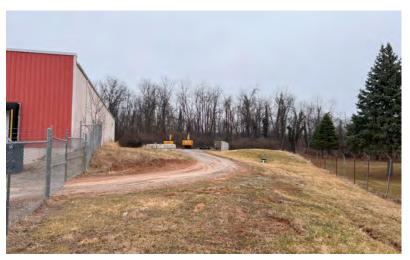

#### **Highlights**

- 9,300 SqFt of warehouse space
- Upper and lower office space
- Warehouse clear height: 16'
- Two (2) dock doors with seals and levelers
- One (1) 16' W x 14' H drive-in door w/ ability to add more
- ±0.5 AC of private fenced outdoor storage
- Utilities:
  - HVAC Warehouse two (2) mounted gas heaters
  - HVAC Office two (2) wall-unit AC
  - Lighting Flourescent lights & skylights

#### Location

• 1.5 miles from North & South-bound I-83