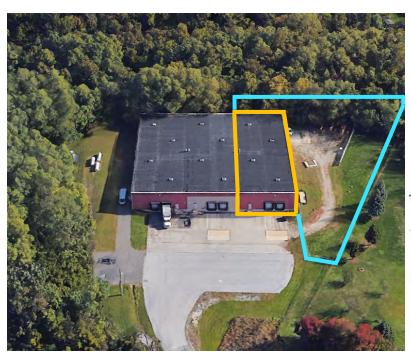

## 260 Shady Lane, Suite 3 Manchester, PA 17345

#### **Highlights**

- 9,300 SqFt of warehouse space
- Upper and lower office space
- Warehouse clear height: 16'
- Two (2) dock doors with seals and levelers
- One (1) 16' W x 14' H drive-in door w/ ability to add more
- ±0.5 AC of private fenced outdoor storage
- Utilities:
  - HVAC Warehouse two (2) mounted gas heaters
  - HVAC Office two (2) wall-unit AC
  - Lighting Flourescent lights & skylights

#### Location

• 1.5 miles from North & South-bound I-83