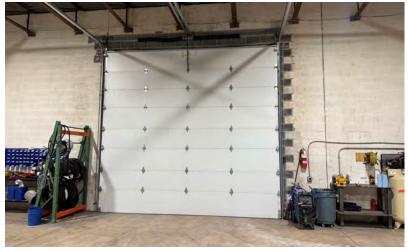

#### **Highlights**

- 9,300 SqFt of warehouse space
- Upper and lower office space
- Warehouse clear height: 16'
- Two (2) dock doors with seals and levelers
- One (1) 16' W x 14' H drive-in door w/ ability to add more
- ±0.5 AC of private fenced outdoor storage
- Utilities:
  - HVAC Warehouse two (2) mounted gas heaters
  - HVAC Office two (2) wall-unit AC
  - Lighting Flourescent lights & skylights