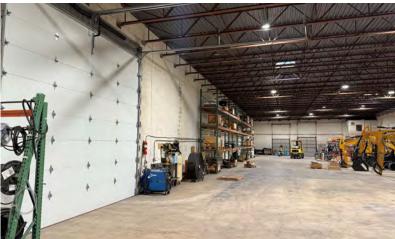

#### **Highlights**

- 9,300 SqFt of warehouse space
- Upper and lower office space
- Warehouse clear height: 16'
- Two (2) dock doors with seals and levelers
- One (1) 16' W x 14' H drive-in door w/ ability to add more
- ±0.5 AC of private fenced outdoor storage
- Utilities:
  - HVAC Warehouse two (2) mounted gas heaters
  - HVAC Office two (2) wall-unit AC
  - Lighting Flourescent lights & skylights