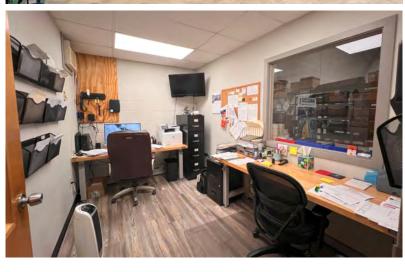

#### **Highlights**

- 9,300 SqFt of warehouse space
- Upper and lower office space
- Warehouse clear height: 16'
- Two (2) dock doors with seals and levelers
- One (1) 16' W x 14' H drive-in door w/ ability to add more
- ±0.5 AC of private fenced outdoor storage
- Utilities:
  - HVAC Warehouse two (2) mounted gas heaters
  - HVAC Office two (2) wall-unit AC
  - Lighting Flourescent lights & skylights