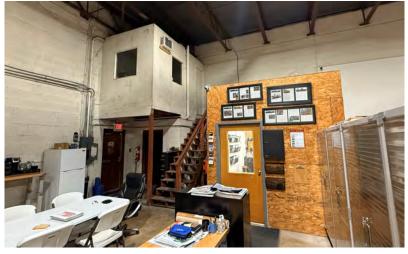

#### **Highlights**

- 9,300 SqFt of warehouse space
- Upper and lower office space
- Warehouse clear height: 16'
- Two (2) dock doors with seals and levelers
- One (1) 16' W x 14' H drive-in door w/ ability to add more
- ±0.5 AC of private fenced outdoor storage
- Utilities:
  - HVAC Warehouse two (2) mounted gas heaters
  - HVAC Office two (2) wall-unit AC
  - Lighting Flourescent lights & skylights