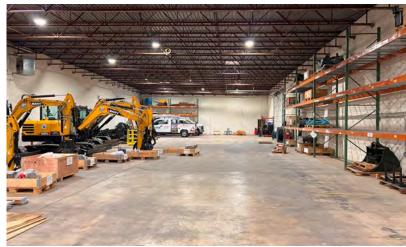

#### **Highlights**

- 9,300 SqFt of warehouse space
- Upper and lower office space
- Warehouse clear height: 16'
- Two (2) dock doors with seals and levelers
- One (1) 16' W x 14' H drive-in door w/ ability to add more
- ±0.5 AC of private fenced outdoor storage
- Utilities:
  - HVAC Warehouse two (2) mounted gas heaters
  - HVAC Office two (2) wall-unit AC
  - Lighting Flourescent lights & skylights