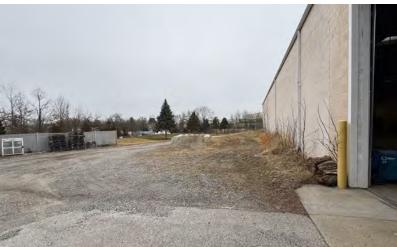

#### **Highlights**

- 9,300 SqFt of warehouse space
- Upper and lower office space
- Warehouse clear height: 16'
- Two (2) dock doors with seals and levelers
- One (1) 16' W x 14' H drive-in door w/ ability to add more
- ±0.5 AC of private fenced outdoor storage
- Utilities:
  - HVAC Warehouse two (2) mounted gas heaters
  - HVAC Office two (2) wall-unit AC
  - Lighting Flourescent lights & skylights