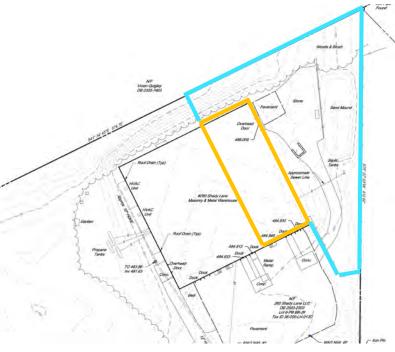

## 260 Shady Lane, Suite 3 Manchester, PA 17345

#### **Highlights**

- 9,300 SqFt of warehouse space
- Upper and lower office space
- Warehouse clear height: 16'
- Two (2) dock doors with seals and levelers
- One (1) 16' W x 14' H drive-in door w/ ability to add more
- ±0.5 AC of private fenced outdoor storage
- Utilities:
  - HVAC Warehouse two (2) mounted gas heaters
  - HVAC Office two (2) wall-unit AC
  - Lighting Flourescent lights & skylights

#### Location

• 1.5 miles from North & South-bound I-83