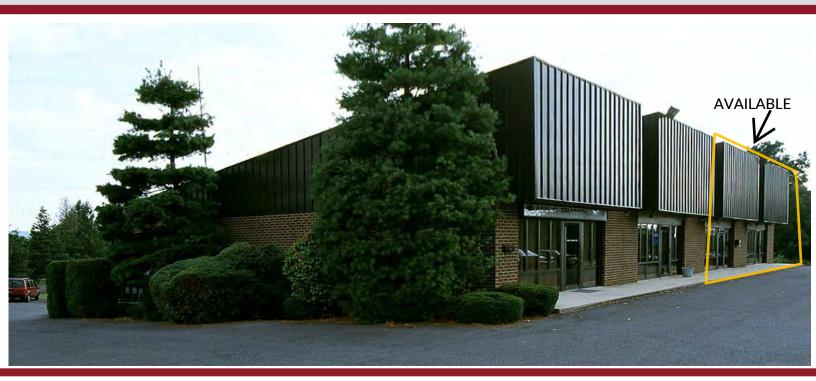

### 2,500 SF | SUITE C- D | DIVISIBLE

#### **Key Features**

- Great visibility
- Highly desirable location at corner of signalized intersection
- Meticulously maintained office building
- Excellent signage
- Two (2) private restrooms
- Plenty of on-site parking

#### Location

Lehigh County: Highly desirable location at corner of signalized intersection. Located on Hamilton Blvd. within 3 miles of Route 100 and within 5 miles of Route 100/Route 22 interchange, near new Hamilton Crossings! Easy access to new Route 222 bypass