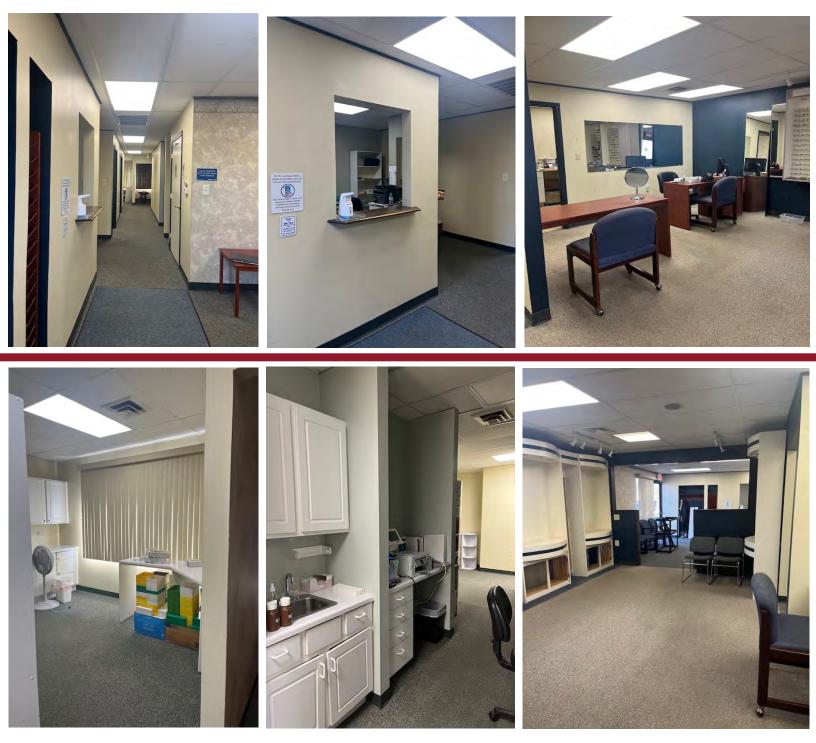

### 2,500 SF | SUITE C- D | DIVISIBLE

#### **Key Features**

- Great visibility
- Highly desirable location at corner of signalized intersection
- Meticulously maintained office building
- Excellent signage
- Two (2) private restrooms
- Plenty of on-site parking