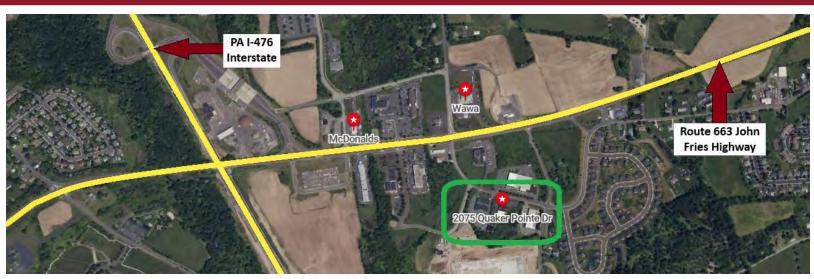

#### Location

Immediately off I-476 Northeast Extension - Quakertown exit (0.5 miles)
.3 miles to WaWa, .4 miles to McDonald,s 1.5 miles to Quakertown
Enter from Route 663, John Fries Highway