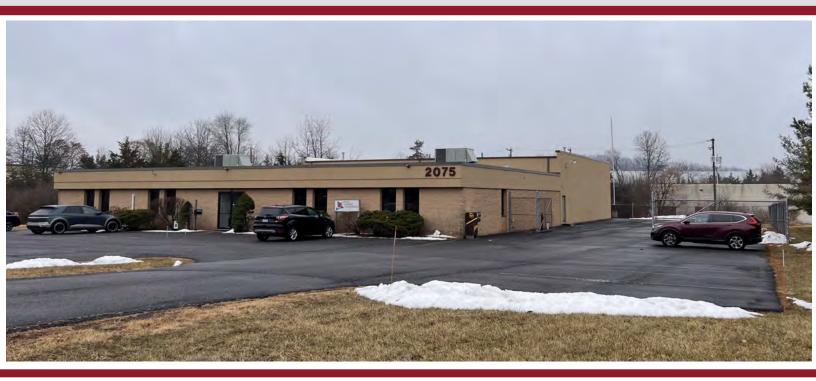

## 2075 QUAKER POINTE DRIVE QUAKERTOWN, PA 18951

### Office +/- 6,048 SqFt | Warehouse +/- 4,212 SqFt