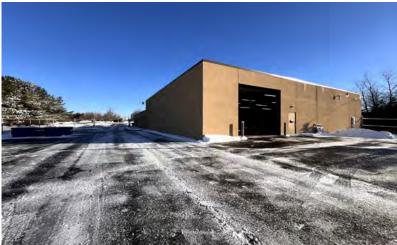

#### **Key Features**

- Front of building parking; +/- 43 spaces | Additional side & rear parking
- One (1) drive-in dock door: 14'x14'
- Warehouse clear height: 16'
- Fenced yard back and side of building
- Utilities:
  - HVAC-Warehouse | Office -mounted two (2) gas heaters, 4yrs. old
  - Lighting Office with drop ceiling and Warehouse has florescent lighting Smoke alarm system with fire protection no sprinklers