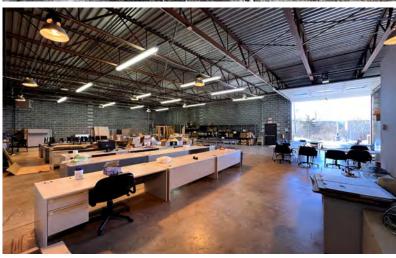

### Office +/- 6,048 SqFt | Warehouse +/- 4,212 SqFt

#### **Key Features**

- Front of building parking; +/- 43 spaces | Additional side & rear parking
- One (1) drive-in dock door: 14'x14'
- Warehouse clear height: 16'
- Fenced yard back and side of building
- Utilities:
  - HVAC-Warehouse | Office -mounted two (2) gas heaters, 4yrs. old
  - Lighting Office with drop ceiling and Warehouse has florescent lighting Smoke alarm system with fire protection no sprinklers