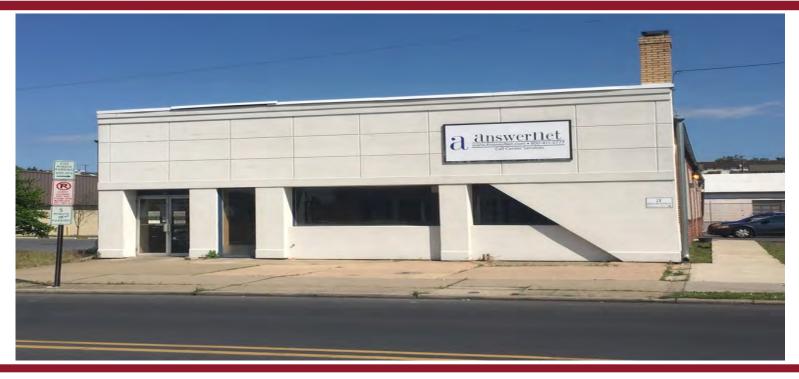

# **FOR LEASE | OFFICE**

## 1729 W Tilghman Street Allentown, PA 18104

1,800 + or - Square Foot | One (1) story Office

### **Key Features**

- Four (4) Large Private Offices
- Conference Room
- Open Office Area
- Common Area | Kitchen | Restroom
- Side and Rear Entrance
- Back Up Generator
- Off Street Parking
- Total Building 4,290 Square Foot