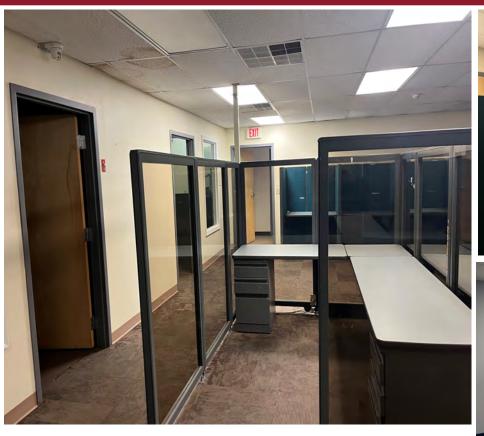

### **Key Features**

- Four (4) Large Private Offices
- Conference Room
- Open Office Area
- Common Area | Kitchen | Restroom
- Side and Rear Entrance
- Back Up Generator
- Off Street Parking
- Total Building 4,290 Square Foot