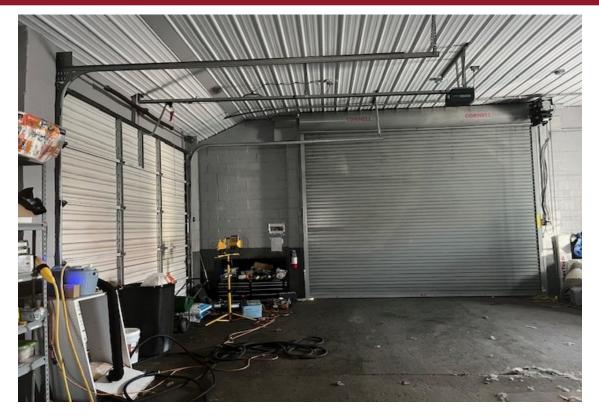

### 1,140 SF | Office | Storage Garage

### **Key Features**

• 1,140 SF Free Standing Flex