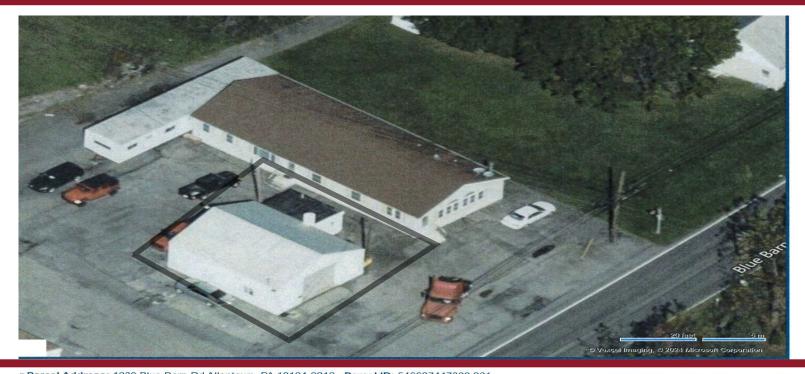

# 1030 Blue Barn Road Allentown, PA 18104

### 1,140 SF | Office | Storage Garage

### **Key Features**

• 1,140 SF Free Standing Flex

### Location

Lehigh County: Convenient Access to Major Highways

- 1.0 mile to RT 22
- 1.5 miles to I-476
- 2.0 miles to RT 309
- 205 miles to RT100 & I-78