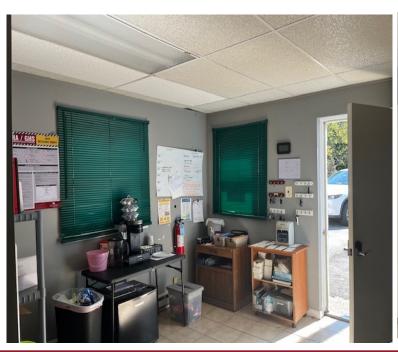

### 1,140 SF | Office | Storage Garage

### **Key Features**

• 1,140 SF Free Standing Flex