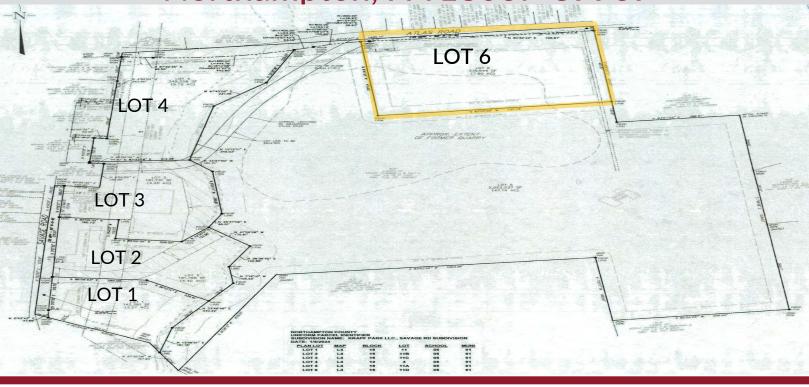

## LOT 6 | 7.80 ACRES RESIDENTIAL PROPERTY

### **Key Features**

- Gently Sloping Site
- Public Water & Sewer
- 41,850 Residential Within Five (5) Miles
- 66% Owner Occupancy Within Five (5) Miles
- Median Home Sale Price \$230,500.00

Location 700 Savage Road, Allen Township, Immediately South of Route 329 Northampton County