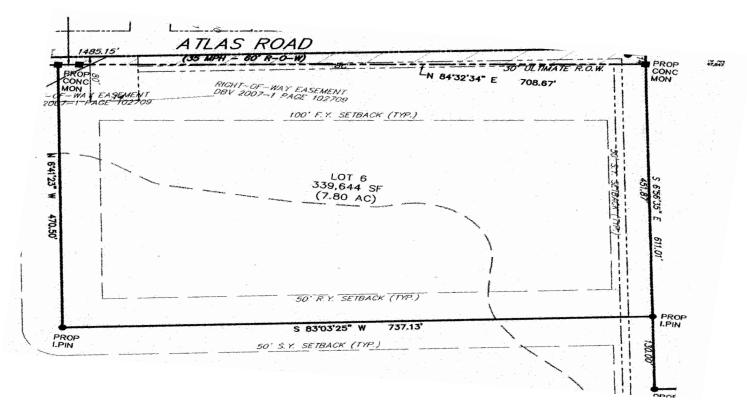

## LOT 6 | 7.80 ACRES RESIDENTIAL PROPERTY

### **Key Features**

- Gently Sloping Site
- Public Water & Sewer
- 41,850 Residential Within Five (5) Miles
- 66% Owner Occupancy Within Five (5) Miles
- Median Home Sale Price \$230,500.00

Location 700 Savage Road, Allen Township, Immediately South of Route 329 Northampton County