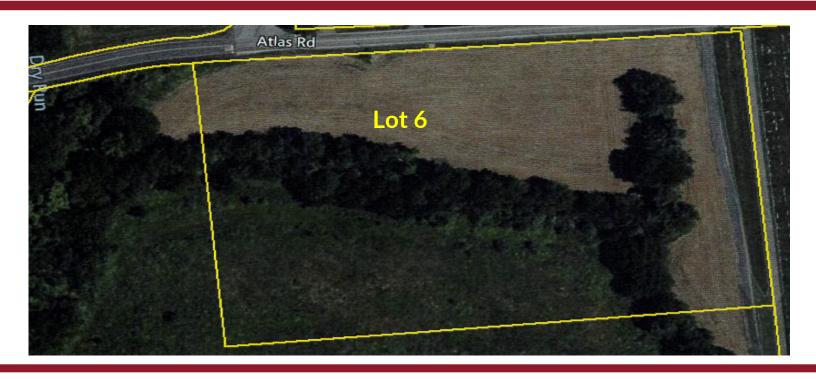

## LOT 6 | 7.80 ACRES RESIDENTIAL PROPERTY

### **Key Features**

- Gently Sloping Site
- Public Water & Sewer
- 41,850 Residential Within Five (5) Miles
- 66% Owner Occupancy Within Five (5) Miles
- Median Home Sale Price \$230,500.00

Location 700 Savage Road, Allen Township, Immediately South of Route 329 Northampton County