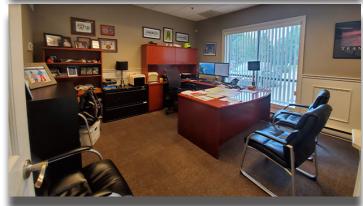

## **Key Features**

- · Freestanding building with yard space
- Approximate 3,000 SF warehouse/500 SF office/Rooms
- Truck parking outside area parking
- · High end finishes in a furnished office
- 1 dock, 1 drive-in
- Sprinklers
- Tools and forklift equipment available