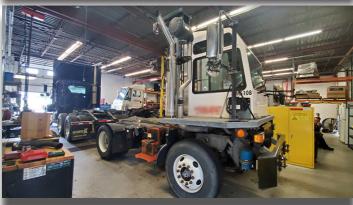

## **Key Features**

- · Freestanding building with yard space
- Approximate 3,000 SF warehouse/500 SF office/Rooms
- Truck parking outside area parking
- · High end finishes in a furnished office
- 1 dock, 1 drive-in
- Sprinklers
- Tools and forklift equipment available