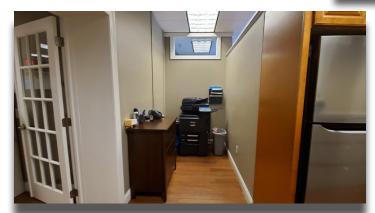

## **Key Features**

- · Freestanding building with yard space
- Approximate 3,000 SF warehouse/500 SF office/Rooms
- Truck parking outside area parking
- · High end finishes in a furnished office
- 1 dock, 1 drive-in
- Sprinklers
- Tools and forklift equipment available