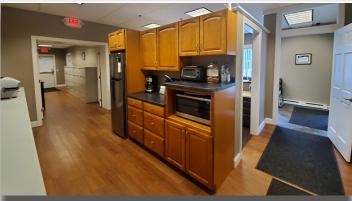

## **Key Features**

- · Freestanding building with yard space
- Approximate 3,000 SF warehouse/500 SF office/Rooms
- Truck parking outside area parking
- · High end finishes in a furnished office
- 1 dock, 1 drive-in
- Sprinklers
- Tools and forklift equipment available