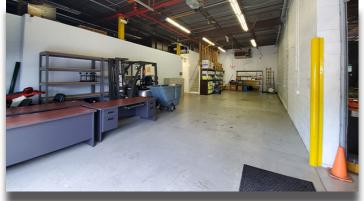

## **Key Features**

- · Freestanding building with yard space
- Approximate 3,000 SF warehouse/500 SF office/Rooms
- Truck parking outside area parking
- · High end finishes in a furnished office
- 1 dock, 1 drive-in
- Sprinklers
- Tools and forklift equipment available