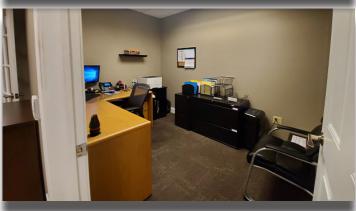

## **Key Features**

- · Freestanding building with yard space
- Approximate 3,000 SF warehouse/500 SF office/Rooms
- Truck parking outside area parking
- · High end finishes in a furnished office
- 1 dock, 1 drive-in
- Sprinklers
- Tools and forklift equipment available