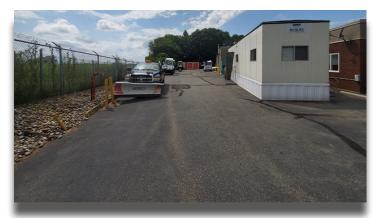

## **Approximately 3,500 Square Feet**

## **Key Features**

- · Freestanding building with yard space
- Approximate 3,000 SF warehouse/500 SF office/Rooms
- Truck parking outside area parking
- · High end finishes in a furnished office
- 1 dock, 1 drive-in
- Sprinklers
- Tools and forklift equipment available

#### Location

Lehigh County: Highly visible location, one block off Tilghman Street via Blue Barn Road. Easy highway access