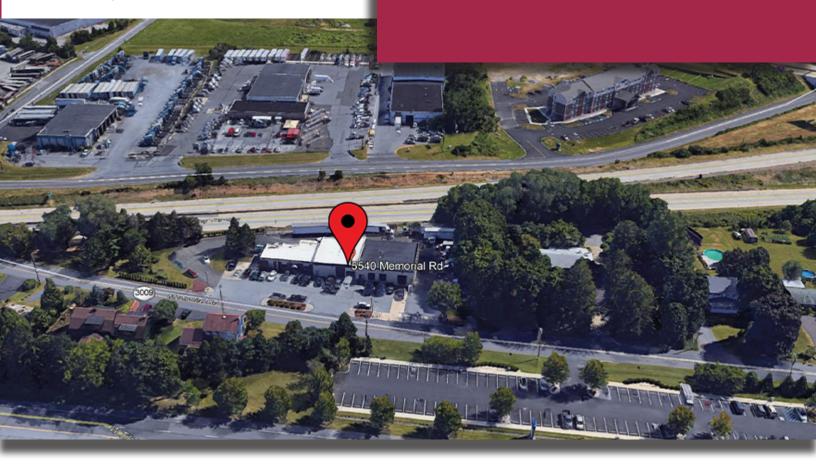

#### Location

Lehigh County: Highly visible location, one block off Tilghman Street via Blue Barn Road. Easy highway access

# FOR LEASE | FLEX

5540 Memorial Road | Allentown, PA 18104