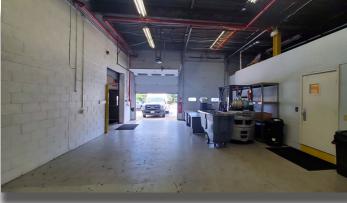

## **Approximately 3,500 Square Feet**

## **Key Features**

- · Freestanding building with yard space
- Approximate 3,000 SF warehouse/500 SF office/Rooms
- Truck parking outside area parking
- · High end finishes in a furnished office
- 1 dock, 1 drive-in
- Sprinklers
- Tools and forklift equipment available