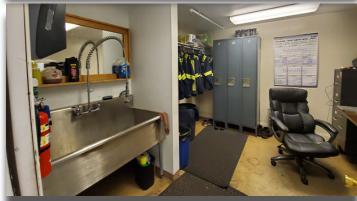

## **Key Features**

- · Freestanding building with yard space
- Approximate 3,000 SF warehouse/500 SF office/Rooms
- Truck parking outside area parking
- · High end finishes in a furnished office
- 1 dock, 1 drive-in
- Sprinklers
- Tools and forklift equipment available