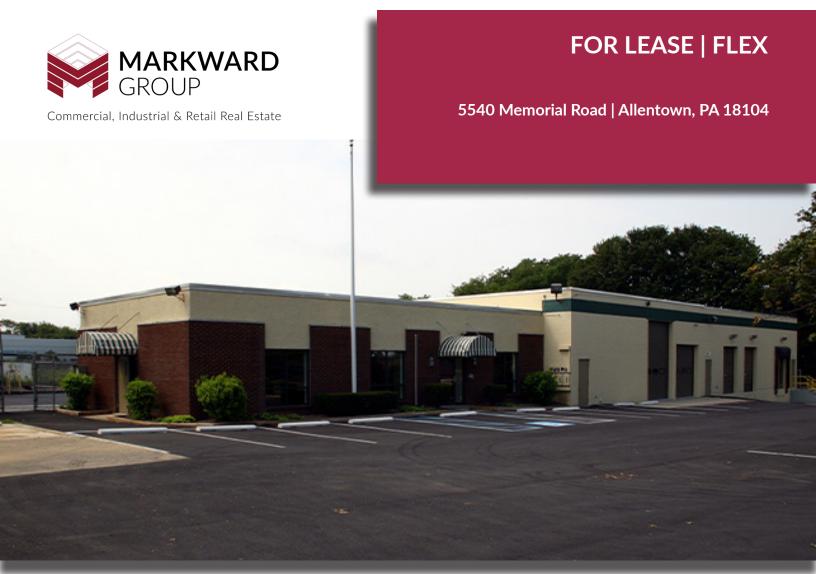

## **Approximately 3,500 Square Feet**

## **Key Features**

- · Freestanding building with yard space
- Approximate 3,000 SF warehouse/500 SF office/Rooms
- Truck parking outside area parking
- · High end finishes in a furnished office
- 1 dock, 1 drive-in
- Sprinklers
- Tools and forklift equipment available

#### Location

Lehigh County: Highly visible location, one block off Tilghman Street via Blue Barn Road. Easy highway access

#### **Zoning**

#### **Lease Rate**

**HC Highway Commercial** 

\$4,000 Per Month NNN \$2.15 Per Square Foot / Expenses

### For more information, please contact

Chip Miers 610.295.6604 cmiers@MarkwardGroup.com Ann Kline 610.295.6602 akline@MarkwardGroup.com

Del Markward, SIOR

#### Markward Group





# FOR LEASE | FLEX

5540 Memorial Road | Allentown,