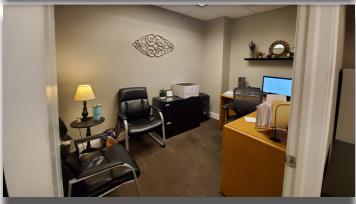

## **Key Features**

- · Freestanding building with yard space
- Approximate 3,000 SF warehouse/500 SF office/Rooms
- Truck parking outside area parking
- · High end finishes in a furnished office
- 1 dock, 1 drive-in
- Sprinklers
- Tools and forklift equipment available