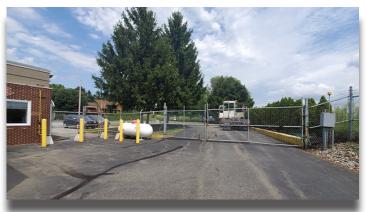

## **Approximately 3,500 Square Feet**

## **Key Features**

- · Freestanding building with yard space
- Approximate 3,000 SF warehouse/500 SF office/Rooms
- Truck parking outside area parking
- · High end finishes in a furnished office
- 1 dock, 1 drive-in
- Sprinklers
- Tools and forklift equipment available

#### Location

Lehigh County: Highly visible location, one block off Tilghman Street via Blue Barn Road. Easy highway access