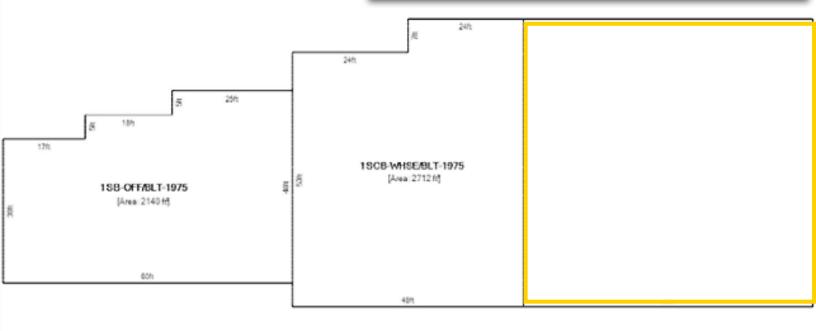

## **Approximately 3,500 Square Feet**

## **Key Features**

- · Freestanding building with yard space
- Approximate 3,000 SF warehouse/500 SF office/Rooms
- Truck parking outside area parking
- · High end finishes in a furnished office
- 1 dock, 1 drive-in
- Sprinklers
- Tools and forklift equipment available