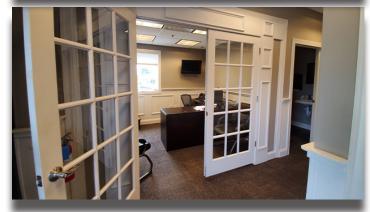

## **Key Features**

- · Freestanding building with yard space
- Approximate 3,000 SF warehouse/500 SF office/Rooms
- Truck parking outside area parking
- · High end finishes in a furnished office
- 1 dock, 1 drive-in
- Sprinklers
- Tools and forklift equipment available