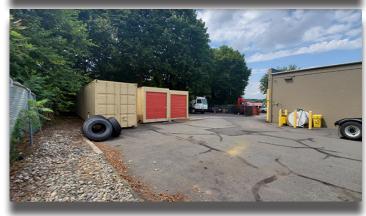

## **Key Features**

- · Freestanding building with yard space
- Approximate 3,000 SF warehouse/500 SF office/Rooms
- Truck parking outside area parking
- · High end finishes in a furnished office
- 1 dock, 1 drive-in
- Sprinklers
- Tools and forklift equipment available