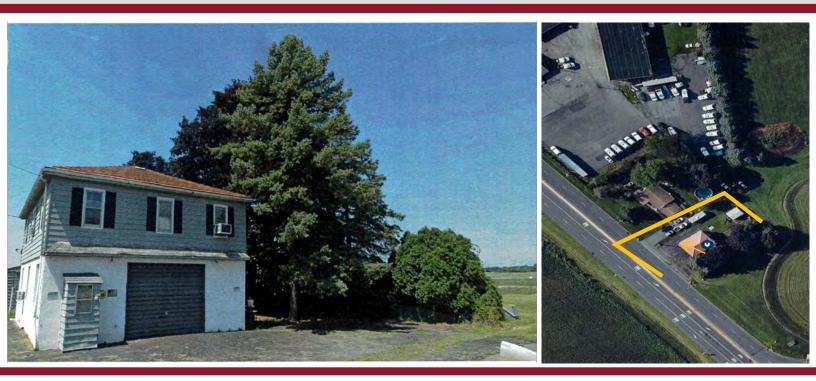

## 1,200 SF Garage | Two (2) Apartments

## **Key Features**

- Free Standing Building
- 1 Roll Up Door
- Remodeling In Process
- Two (2) Upstairs Apartments

#### Location

Lehigh County: Hanover Township. Less than <sup>1</sup>/<sub>4</sub> mile south of Airport Road, within 1 mile of Route 22 access points.