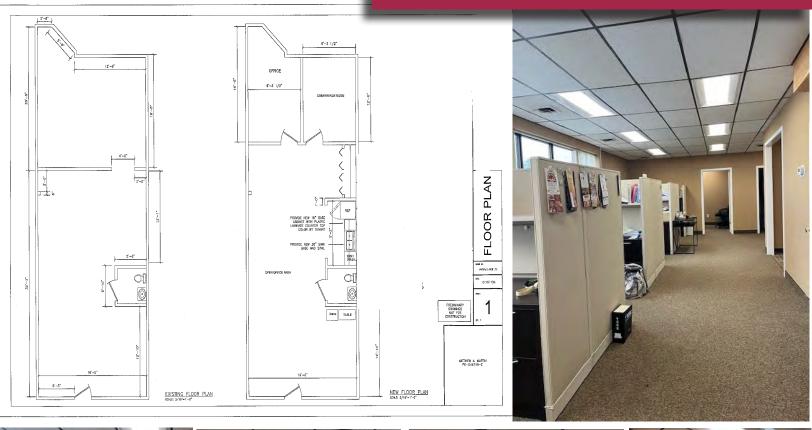

## 1,050 SF / Suite 109 / Top Floor

### **Key Features**

- Great visibility
- Highly desirable location at corner of signalized intersection
- Meticulously maintained office/service building
- Signage
- 6 Private office areas
- Reception area
- Waiting room area
- Private rest room
- Plenty of on-site parking