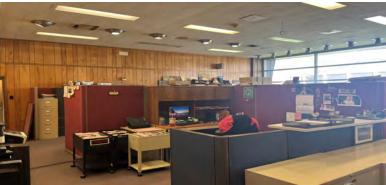

### 5,468 Square Foot | One Story | Commercial | Retail

### **Key Features**

- 5,468 sq ft building
- Lot Dimensions 104 x 120
- Planned commercial zoning
- New Roof
- Gas Heat
- On Site Parking
- Power Upgrade
- Available September 2024