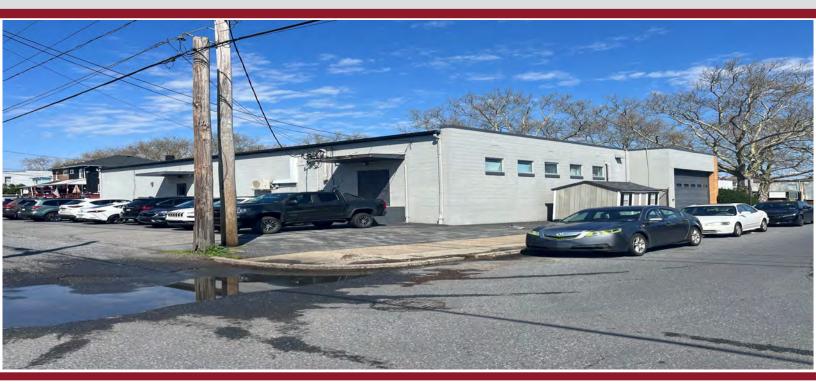

## FOR SALE | COMMERCIAL

## 1928 Union Blvd. Allentown, PA 18109

### 5,468 Square Foot | One Story | Commercial | Retail

### **Key Features**

- 5,468 sq ft building
- Lot Dimensions 104 x 120
- Planned commercial zoning
- New Roof
- Gas Heat
- On Site Parking
- Power Upgrade
- Available September 2024