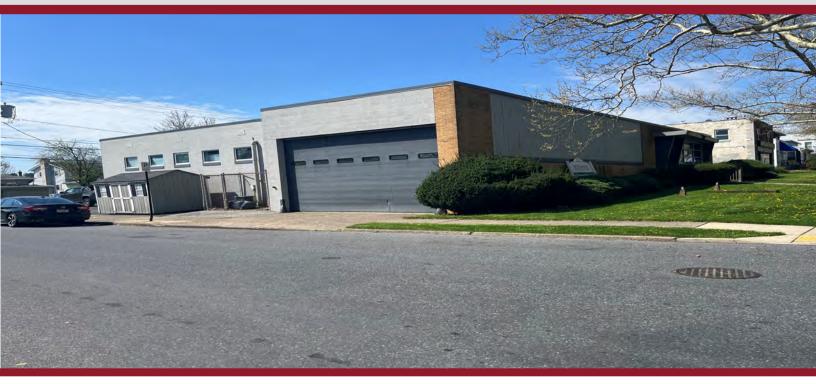

## FOR SALE | COMMERCIAL

## 1928 Union Blvd. Allentown, PA 18109

### 5,468 Square Foot | One Story | Commercial | Retail

### **Key Features**

- 5,468 sq ft building
- Lot Dimensions 104 x 120
- Planned commercial zoning
- New Roof
- Gas Heat
- On Site Parking
- Power Upgrade
- Available September 2024