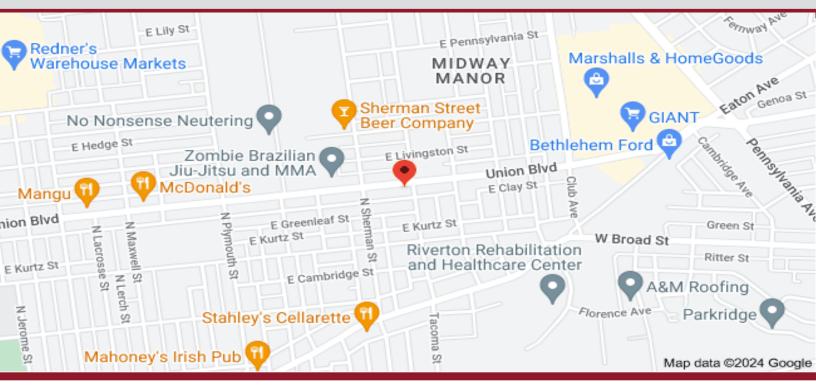

#### Location

**Lehigh County:** In Close Proximity To All Amenities within minutes From Route 22 And Lehigh Valley International Airport | LVIA