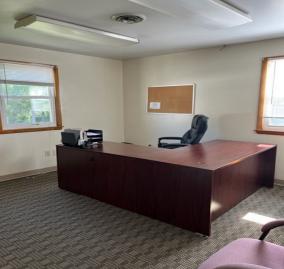

#### **Key Features**

- Freestanding office fronting Route 100
- Conference room
- Two (2) private offices
- Three (3) private areas
- Full kitchen area
- Full basement for storage
- Full bathroom
- Paved rear parking lot for 17 vehicles