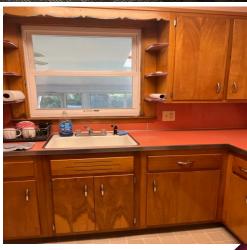

#### **Key Features**

- Freestanding office fronting Route 100
- Conference room
- Two (2) private offices
- Three (3) private areas
- Full kitchen area
- Full basement for storage
- Full bathroom
- Paved rear parking lot for 17 vehicles