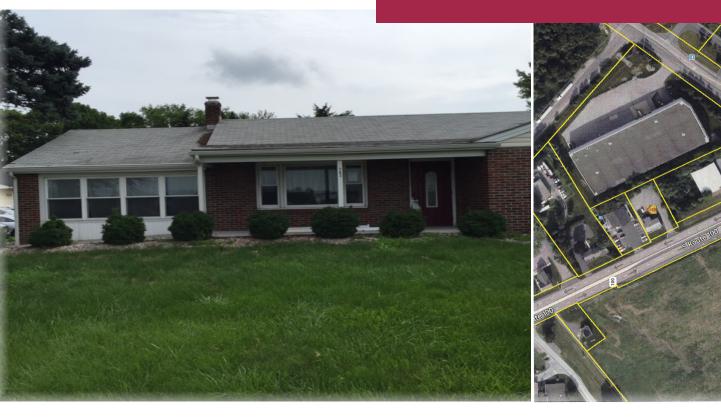

## FOR LEASE | OFFICE

363 South Route 100 | Allentown, PA

## 1,800 Square Foot | 0.45 Acres

#### **Key Features**

- Freestanding office fronting Route 100
- Conference room
- Two (2) private offices
- Three (3) private areas
- Full kitchen area
- Full basement for storage
- Full bathroom
- Paved rear parking lot for 17 vehicles

### Location

Within 1 mile of I-78 /Route 100 exit, within 3.5 miles of NE Extension of PA Turnpike

#### ZONING

LI / Light Industrial Park