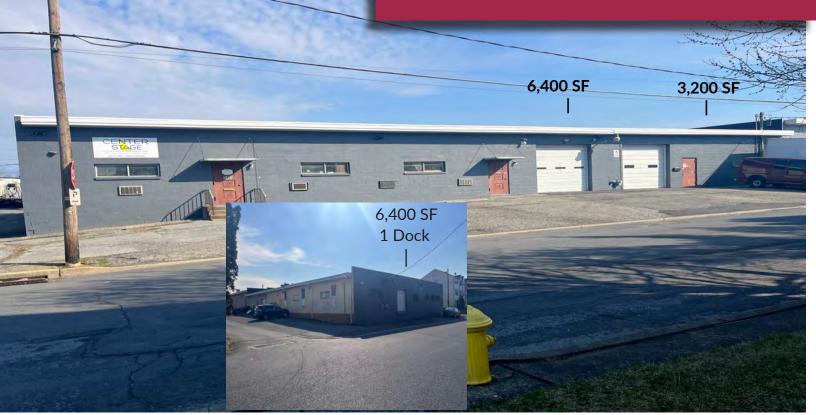

# 9,600 SQUARE FOOT DIVISIBLE

## Divisible to 6,400 Square Foot or 3,200 Square Foot

#### 6,400 Square Foot

- End unit
- One (1) Dock Door
- One (1) Drive In Door
- 800 Square Foot Office

#### 3,200 Square Foot

- One (1) Drive In Door
- No Office Space