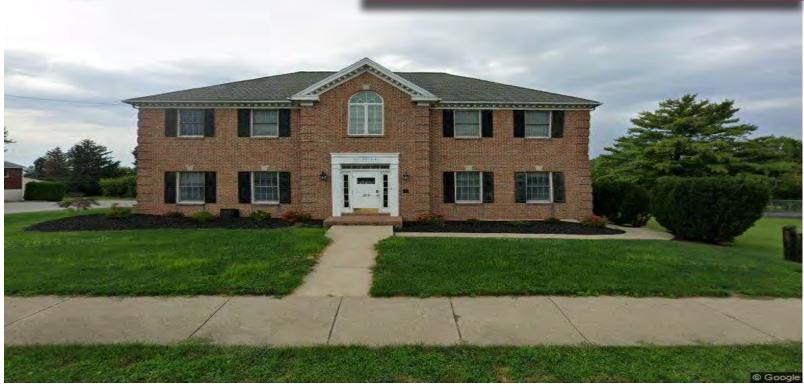

# SALE | OFFICE BUILDING WITH RENTAL INCOME

203 East Emmaus Ave | Allentown, PA 18103

### 3,176 SF Office Building Residential

#### **Key Features**

- 1,500 Office -First floor
- Storage Lower Level
- Two Apartments
- Year Built 1992
- Remodeled
- Ample Parking
- Commercial

#### Location

Lehigh County: Close To I-78 -Route 309

#### **Zoning**

SALE

C2 Neighborhood

Asking \$599,000