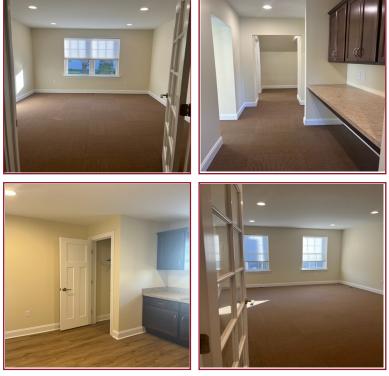

#### **Key Features**

- First Floor Office Space With Private Entrance
- Completely Renovated and Updated Office Space
- Fully Sprinklered
- Private Parking
- private Restrooms and Kitchen Area
- Conference Room / Three (3) Private Offices
- High Efficiency Heat Pump and Air Conditioned