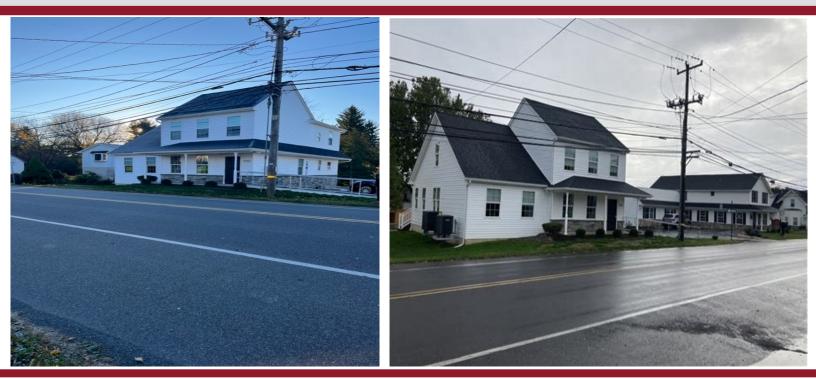

## 7734 Main Street Fogelsville, PA 18051-1616

## 1,737 Square Foot - First Floor Office / Immediate Availability

#### Location

Lehigh County: Within 1/2 Mile Of Route I-78 and A Few Blocks From Route 100 and Tilghman Street Intersection

Zoning NC Neighborhood Commercial

Lease Rate \$22.10 Modified Gross + Electric and Janitorial