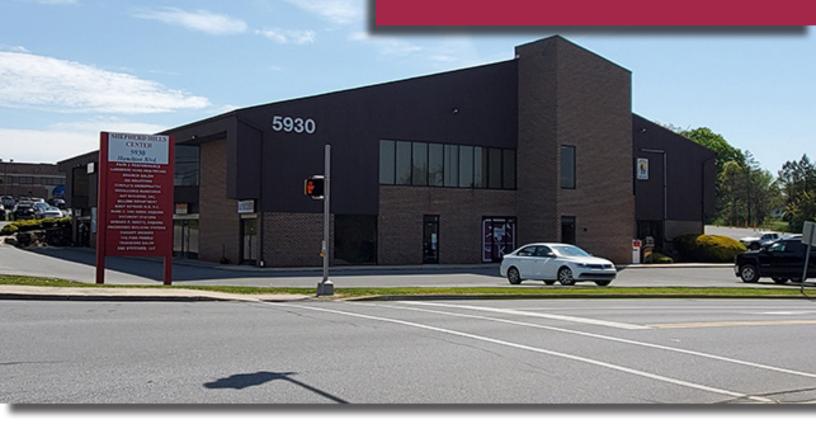

Commercial, Industrial & Retail Real Estate

FOR LEASE | OFFICE/RETAIL

Shepherd Hills Center 5930 Hamilton Blvd., Suite 101 | Allentown, PA 18106

## **Key Features**

- Great Visibility
- Highly desirable location at corner of signalized intersection
- Meticulously maintained office building
- Signage
- private offices
- Conference room
- Plenty of on-site parking
- Suite 101 1,250 SF
- Suite 110 1,000 SF

#### Location

Lehigh County: Highly desirable location at corner of signalized intersection. Located on Hamilton Blvd. within 3 miles of Route 100 and within 5 miles of Route 100/Route 22 interchange, near new Hamilton Crossings! Easy access to new Route 222 bypass.