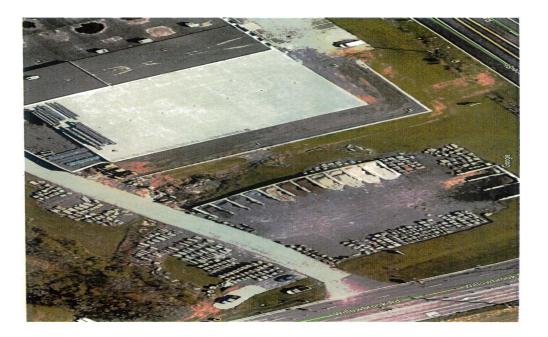

### **Approximately One Acre Clean Storage**

#### **Key Features**

- Approximately One (1) Acre
- Clean Outside Storage
- Great for Landscapers for Storing Building Materials, Etc.
- Construction Equipment Materials for Storage

Location Easy Access Off Airport Road, Route 22