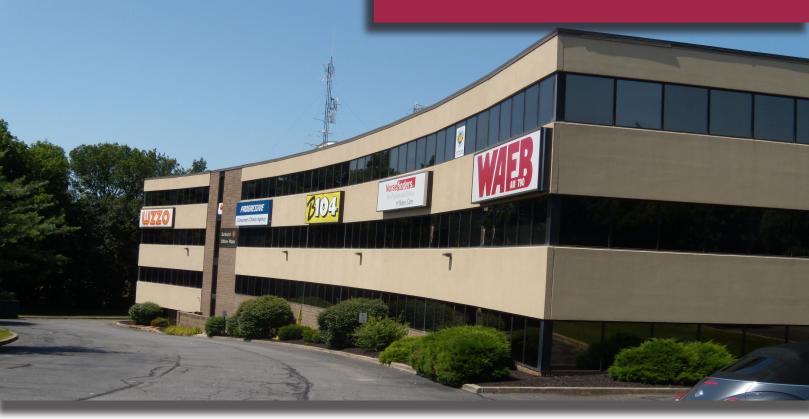

# FOR LEASE | OFFICE

1541 Alta Drive | Whitehall, PA 18052

1,541 SF Office | Suite 303 B

## **Key Features**

- Multi-story, multi-tenanted class "A" offices
- 3 private Areas
- Reception area
- Visible from RT 22 & RT 145
- Locally owned and managed
- · Ample, On-site parking

### Location

Lehigh County - Centrally located in the Lehigh Valley, Close to Lehigh Valley Mall and amenities, highly visible from Rt. 22 and Rt. 145.