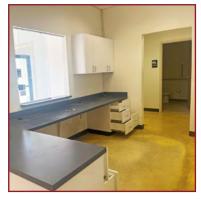

## 2,100 Square Feet /Office

### **Key Features**

- Immediately Available
- Abundant -Parking Close To Front Door
- Private Entrance
- Kitchenette and Private Bathrooms
- Private Offices And Open Areas
- Medical Layout
- New Carpet And Paint Included