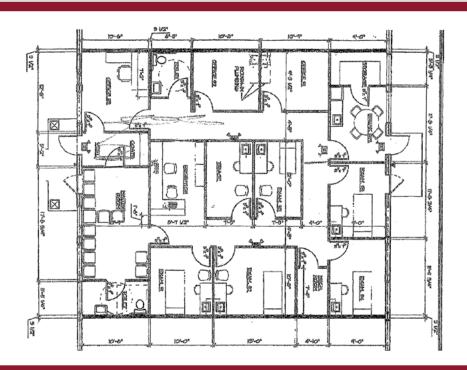

## 2,100 Square Feet /Office

### **Key Features**

- Immediately Available
- Abundant -Parking Close To Front Door
- Private Entrance
- Kitchenette and Private Bathrooms
- Private Offices And Open Areas
- Medical Layout
- New Carpet And Paint Included