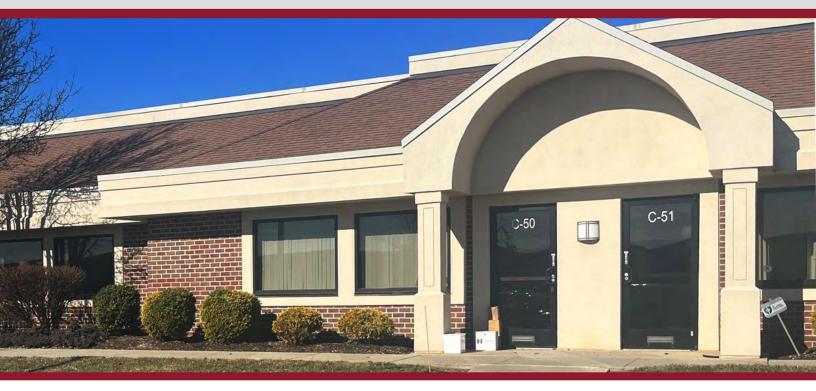

# **FOR LEASE | OFFICE**

# 2571 Baglyos Circle /Suite C50 Bethlehem, PA 18020-8045

## 2,100 Square Feet /Office

### **Key Features**

- Immediately Available
- Abundant -Parking Close To Front Door
- Private Entrance
- Kitchenette and Private Bathrooms
- Private Offices And Open Areas
- Medical Layout
- New Carpet And Paint Included

#### Location

Northampton County: Off Rte 33 At William Penn (Hwy) Between Rte 78 And Rte 22 Close To St Lukes Hospital Anderson Campus