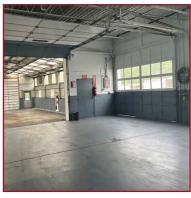

### 4,000 SF (+ -) Garage

### **Key Features**

- 4,092 SF
- Garage
- Up To Twenty (20) Truck Parking Spaces