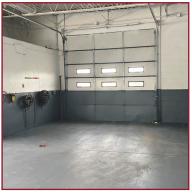

### 4,000 SF (+ -) Garage

### **Key Features**

- 4,092 SF
- Garage
- Up To Twenty (20) Truck Parking Spaces