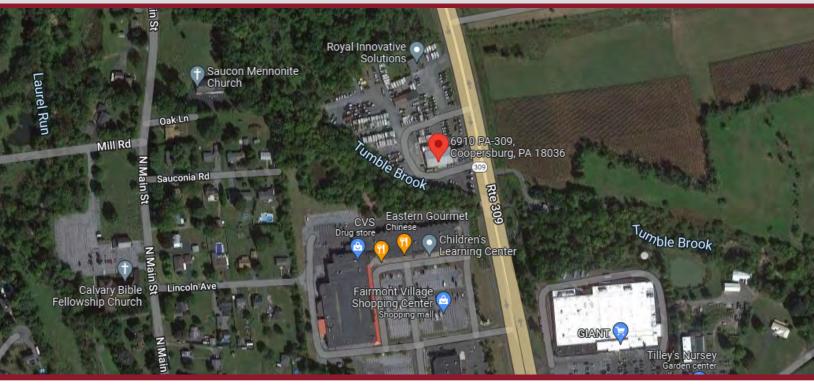

# 6910 North Route 309 Coopersburg, PA 18036

#### Location

- 4, Upper Saucon Township
- Lehigh County, PA