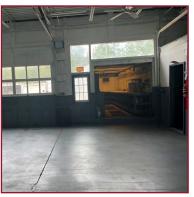

### 4,000 SF (+ -) Garage

### **Key Features**

- 4,092 SF
- Garage
- Up To Twenty (20) Truck Parking Spaces