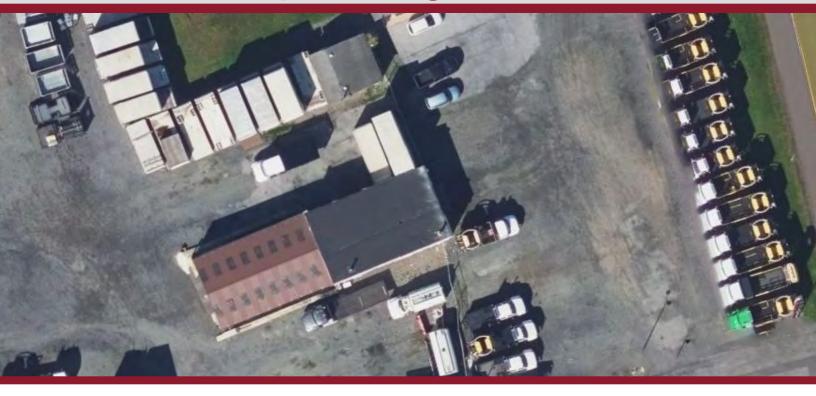

### 4,000 SF (+ -) Garage

### **Key Features**

- 4,092 SF
- Garage
- Up To Twenty (20) Truck Parking Spaces

#### Location

- 4, Upper Saucon Township
- Lehigh County, PA