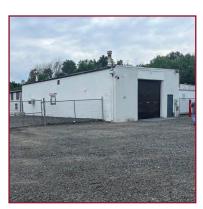

### 4,000 SF (+ -) Garage

### **Key Features**

- 4,092 SF
- Garage
- Up To Twenty (20) Truck Parking Spaces