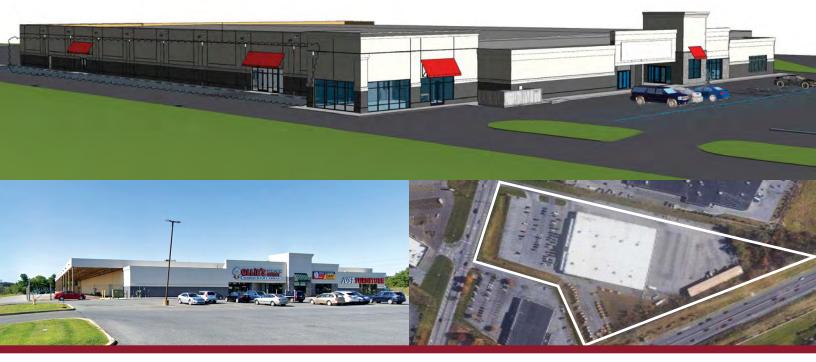

## 4750 Tilghman Street Allentown, PA 18104

### New Retail Space - Up to 12,000 SF Divisible

#### **Key Features**

- New Construction
- Retail Space
- Divisible To 1,700 SF
- Ample Parking
- Private Entrances
- Exterior Signage
- Marque Signage
- Available First Quarter of 2024

#### Location

Lehigh County: Close To Route 309, Route 22 And the Pennsylvania Turnpike, Lehigh Valley Exit

Zoning Highway Commercial