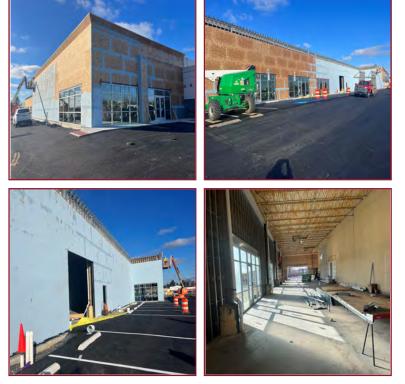

### New Retail Space - Up to 12,000 SF Divisible

#### **Key Features**

- New Construction
- Retail Space
- Divisible To 1,700 SF
- Ample Parking
- Private Entrances
- Exterior Signage
- Marque Signage
- Available First Quarter of 2024