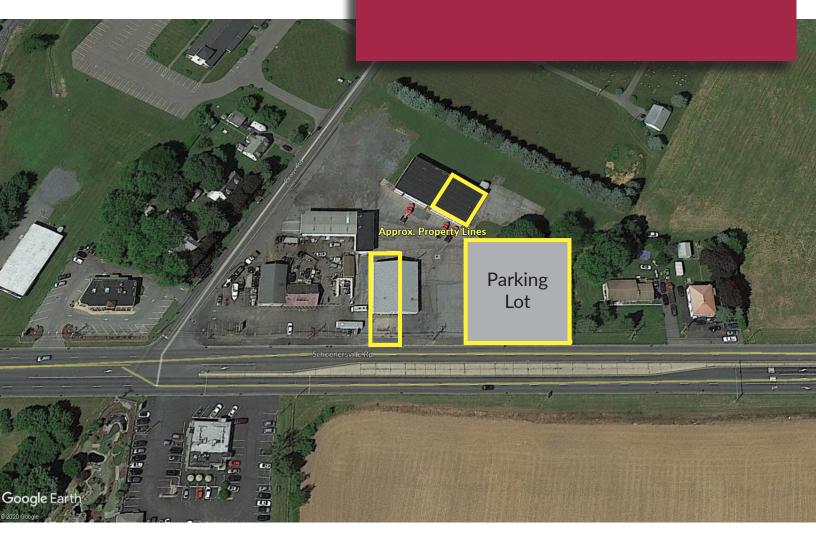

# FOR LEASE | RETAIL

2340 Schoenersville Road | Allentown, PA 18109

# Multi-Building Auto/Truck Repair Facility