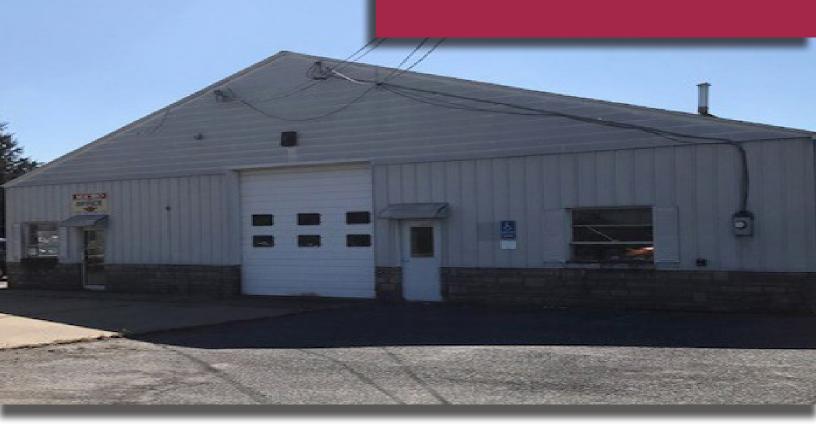

# Multi-Building Auto/Truck Repair Facility

# **Key Features**

- 4,320 sq ft drive-through service building
- Two (2) 12' x 12' drive-in doors
- Office/reception area
- 40 car / vehicle parking spaces .48 acres
- Three (3) truck repair bays
- One (1) former paint booth /repair bay