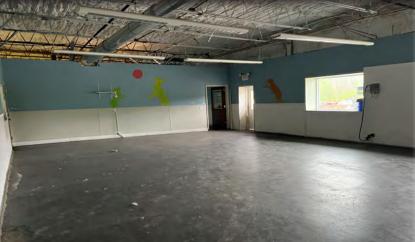

# **Primary Space**

- 8,000 SF Former LTL Building
- Can be converted
- 40 Tractor Trailer parking spaces
- Public Utilities
- Confirm availability timing