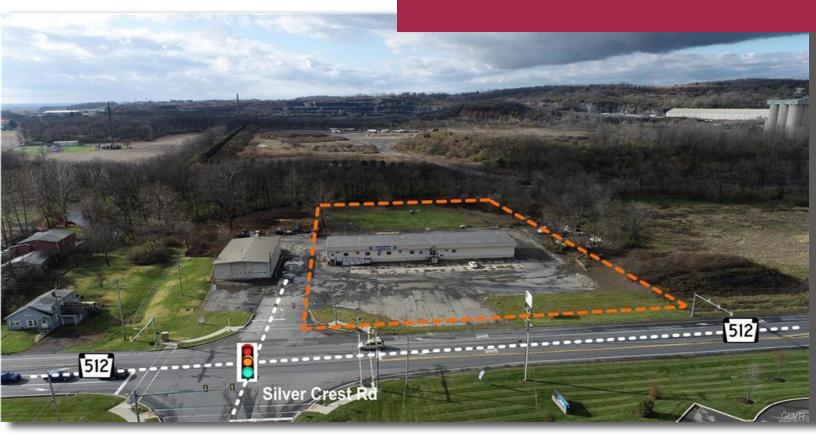

# **Primary Space**

- 8,000 SF Former LTL Building
- Can be converted
- 40 Tractor Trailer parking spaces
- Public Utilities
- Confirm availability timing

### Location

- Northampton County
- East Allen Township
- 6 Miles from LVIA Airport
- 3 Miles north of Route 22 on RT 512

# **Additional Space**

Additional parking possible at extra fee

#### **Lease Rate**

**Call For Details** 