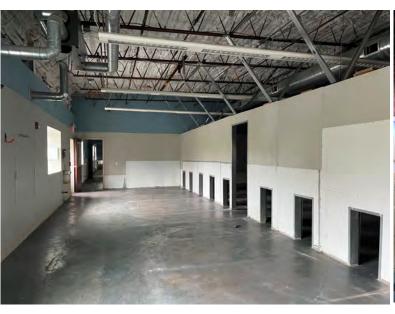

# **Primary Space**

- 8,000 SF Former LTL Building
- Can be converted
- 40 Tractor Trailer parking spaces
- Public Utilities
- Confirm availability timing