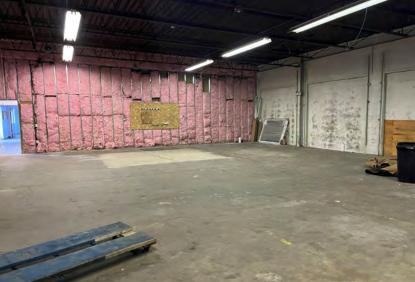

# **Primary Space**

- 8,000 SF Former LTL Building
- Can be converted
- 40 Tractor Trailer parking spaces
- Public Utilities
- Confirm availability timing

# **Additional Space**

Additional parking possible at extra fee