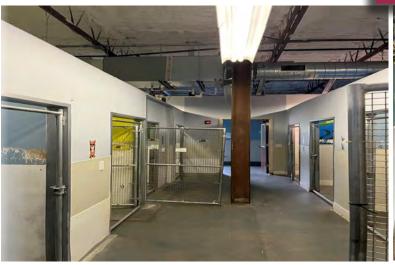

# **Primary Space**

- 8,000 SF Former LTL Building
- Can be converted
- 40 Tractor Trailer parking spaces
- Public Utilities
- Confirm availability timing