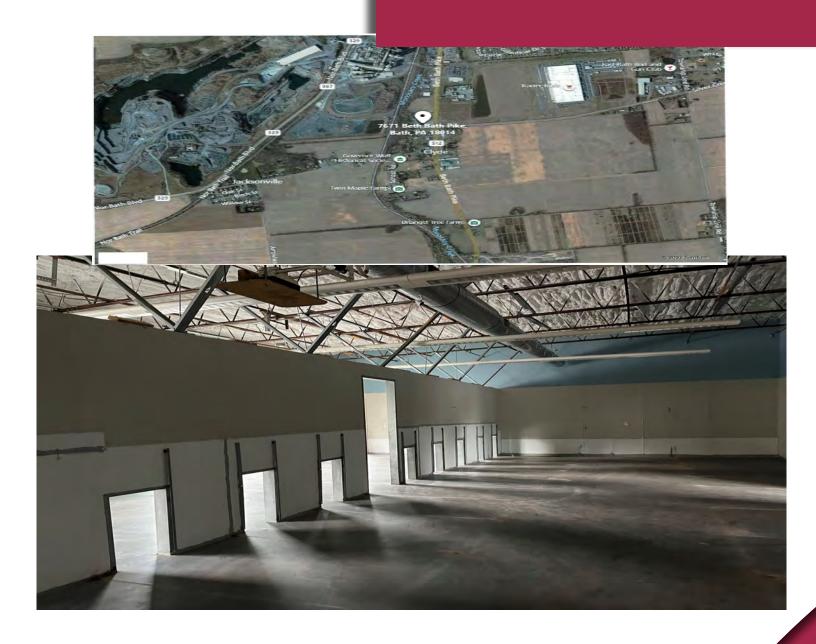

### Location

- Northampton County
- East Allen Township
- 6 Miles from LVIA Airport
- 3 Miles north of Route 22 on RT 512

# **Primary Space**

- 8,000 SF Former LTL Building
- Can be converted
- 40 Tractor Trailer parking spaces
- Public Utilities
- Confirm availability timing