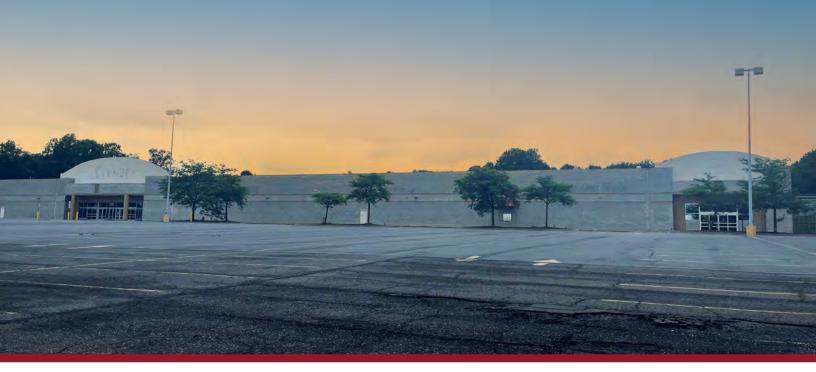

# 400 North Best Avenue Walnutport, PA

### 120,000 SF Total - 16 Acres

### **Key Features**

- Sixteen (16) SF Foot Ceiling
- Uses: Wholesale, Retail
- Two (2) Loading Docks