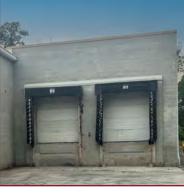

### **Key Features**

- Sixteen (16) SF Foot Ceiling
- Uses: Wholesale, Retail
- Two (2) Loading Docks