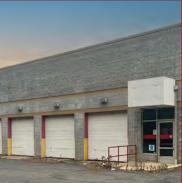

# 400 North Best Avenue Walnutport, PA

### 120,000 SF Total - 16 Acres

### **Key Features**

- Sixteen (16) SF Foot Ceiling
- Uses: Wholesale, Retail
- Two (2) Loading Docks