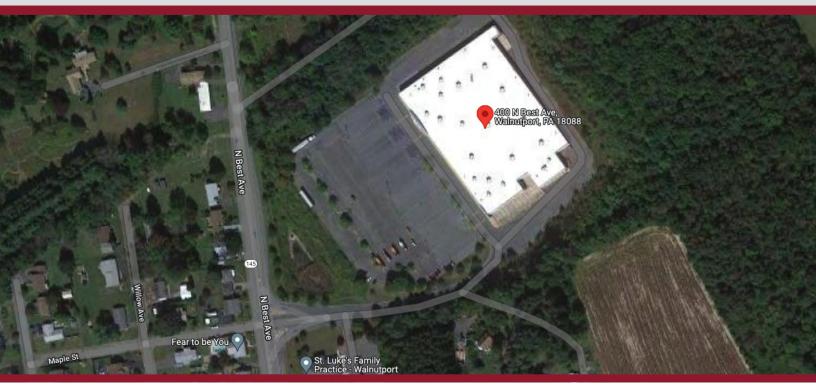

# 400 North Best Avenue Walnutport, PA

#### Location

Located on Rt 145 15 Minutes North of Allentown Ten (10) Miles From Turnpike Exit 74 Strong Demographics