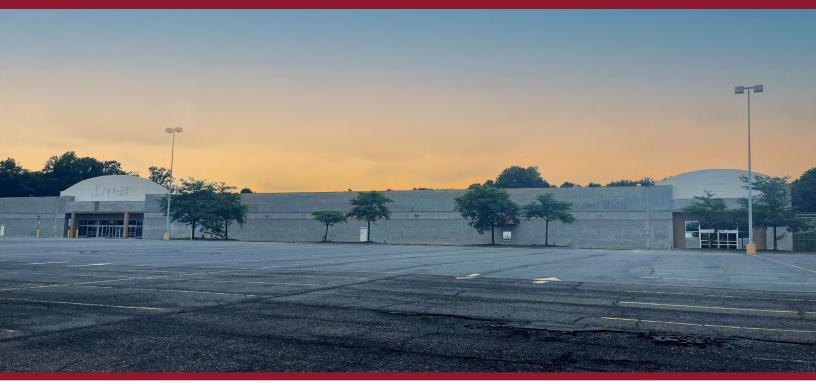

## 120,000 SF Total - 16 Acres

### **Key Features**

- Sixteen (16) SF Foot Ceiling
- Uses: Wholesale, Retail
- Two (2) Loading Docks
- Proposed Drive In Doors
- Divisable 15,000 SF -120,000 SF

#### Location

Located on Rt 145 15 Minutes North of Allentown Ten (10) Miles From Turnpike Exit 74 Strong Demographics