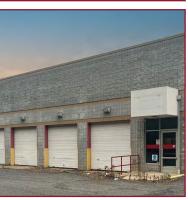

# 400 North Best Avenue Walnutport, PA

## 120,000 SF Total - 16 Acres

### **Key Features**

- Sixteen (16) SF Foot Ceiling
- Uses: Wholesale, Retail
- Two (2) Loading Docks
- Proposed Drive In Doors
- Divisable 15,000 SF -120,000 SF