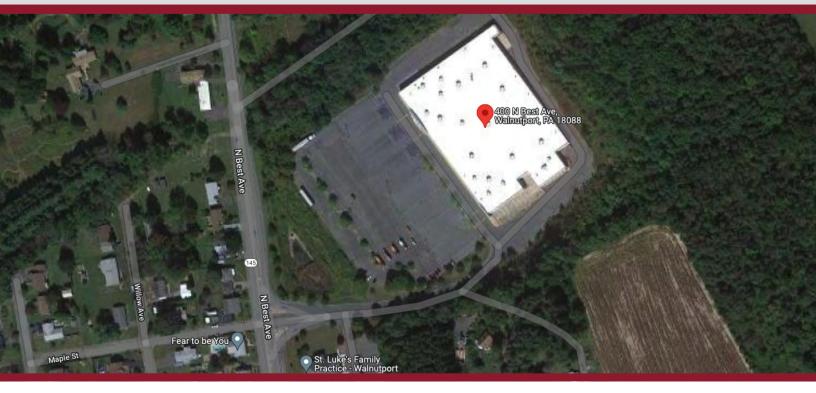

#### Location

Located on Rt 145 15 Minutes North of Allentown Ten (10) Miles From Turnpike Exit 74 Strong Demographics

### **Zoning**

GC - General Commercial