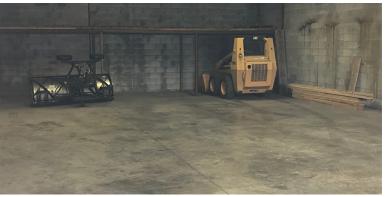

## **Key Features**

- 54' deep x 37' wide
- One 12' garage door
- Fenced/gated parking area shared by tenants
- No heat or restrooms

# 2,000 SF Storage Warehouse Location

Lehigh County: West Allentown, near the 19th St District

Zoning