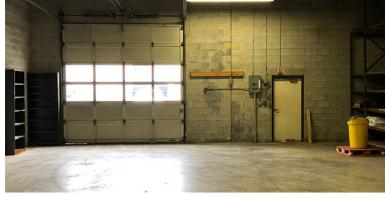

## **Key Features**

- 54' deep x 37' wide
- One 12' garage door
- Fenced/gated parking area shared by tenants
- No heat or restrooms