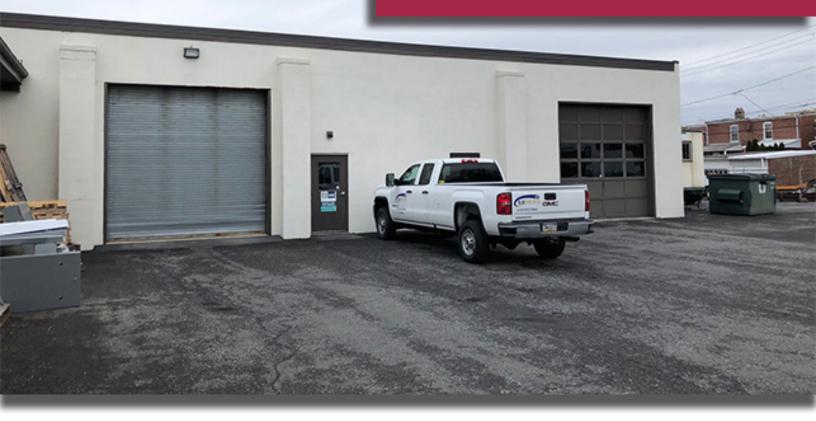

## FOR LEASE | STORAGE/WAREHOUSE

613 N Saint George St | Allentown, PA 18104

## **Key Features**

- 54' deep x 37' wide
- One 12' garage door
- Fenced/gated parking area shared by tenants
- No heat or restrooms

# 2,000 SF Storage Warehouse Location

Lehigh County: West Allentown, near the 19th St District

Zoning