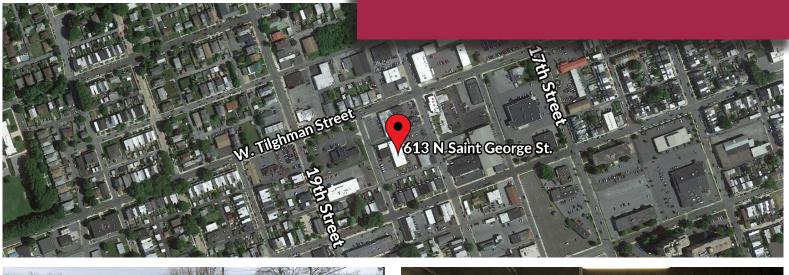

# 2,000 SF Storage Warehouse Location

Lehigh County: West Allentown, near the 19th St District

Zoning