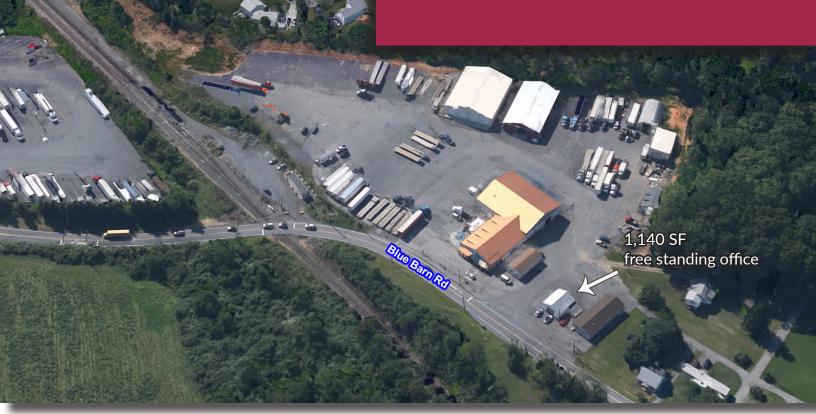

#### 1030-1150 Blue Barn Road | Allentown, PA 18104

### **Additional Space**

1,140 SF free standing Flex \$2,000