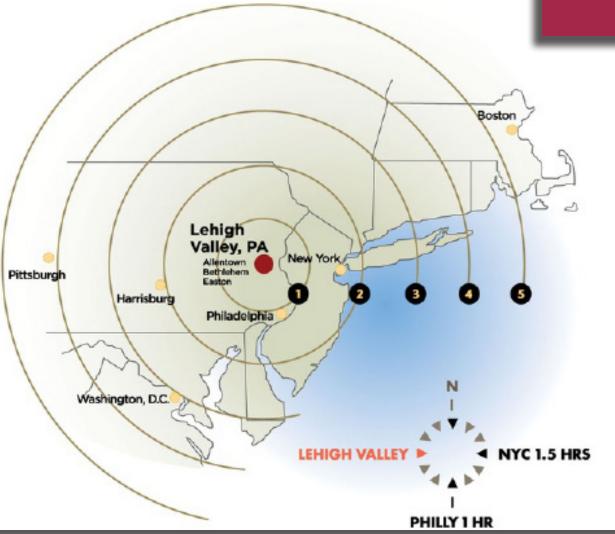

### Lehigh Valley, PA - Location

- 80 Miles West of New York City
- 50 Miles North of Philadelphia