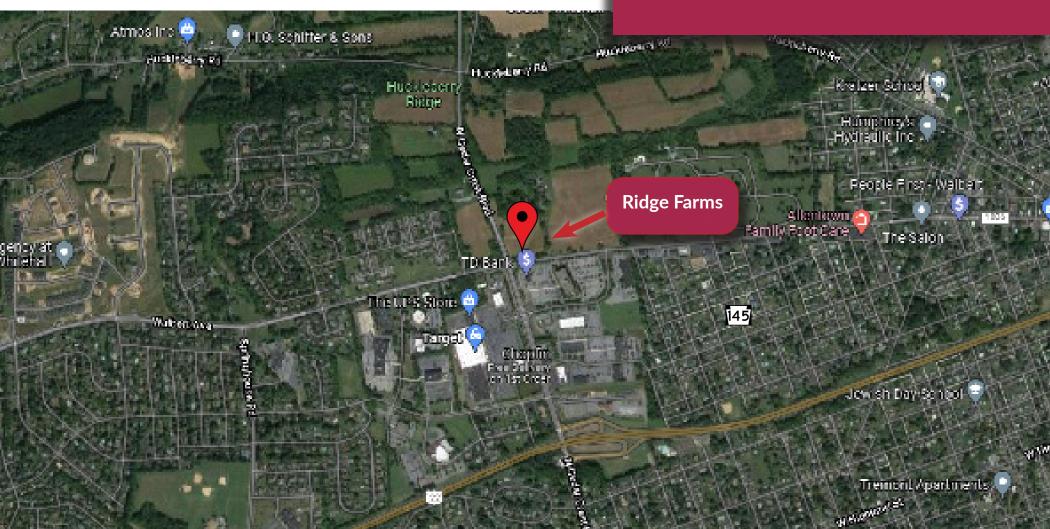

**Prime Location with Excellent Area Demographics** 

Cedar Crest Blvd and Walbert Ave | Allentown, PA

#### Location

- Lehigh County
- Highly visible parcel
- Direct access to Route 309 @ traffic signal
- Immediate access to Route 22 and minutes to PA Turnpike and I-78