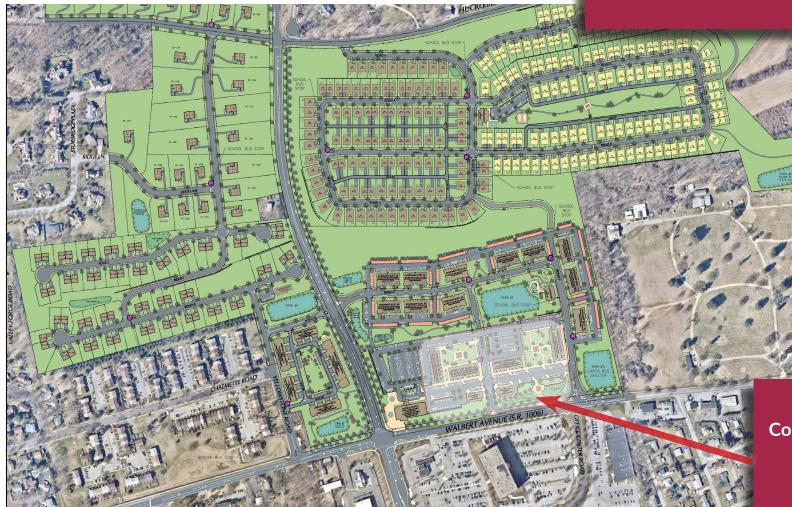

# For more information, please contact listing Broker

Ann Kline 610.295.6602 akline@MarkwardGroup.com

Various Development Opportunities Available

Cedar Crest Blvd and Walbert Ave | Allentown, PA

Commercial sites available up to 5,000 sqft each

### For more information, please contact listing Broker

Ann Kline 610.295.6602 akline@MarkwardGroup.com

**Excellent Area Demographics and High Visibility** 

Cedar Crest Blvd and Walbert Ave | Allentown, PA

### For more information, please contact listing Broker

Ann Kline 610.295.6602 akline@MarkwardGroup.com

**Development Opportunity in Prime Location** 

Cedar Crest Blvd and Walbert Ave | Allentown, PA

#### Location

- Lehigh County
- Highly visible parcel
- Direct access to Route 309 @ traffic signal
- Immediate access to Route 22 and minutes to PA Turnpike and I-78