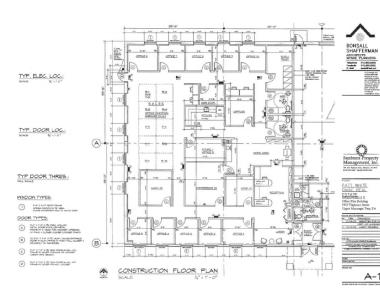

## 4,100 SF Office Space Location

Lehigh County: Close to Route 22 and the Pennsylvania Turnpike, Lehigh Valley Exit