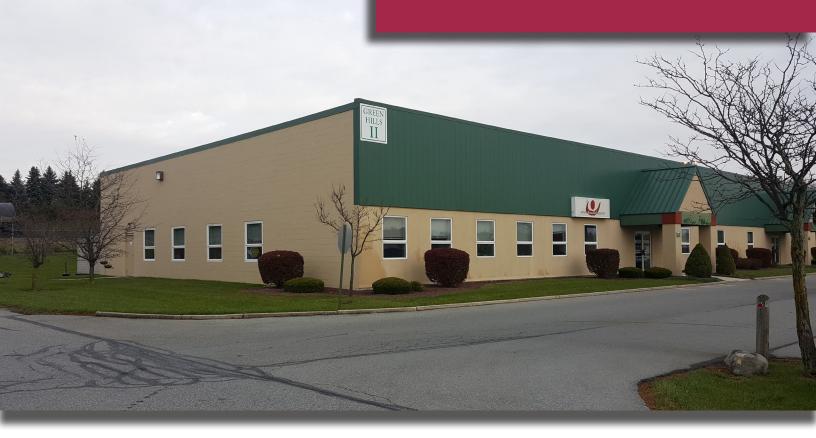

#### 5925 Tilghman Street, Suite 90 Allentown, PA 18104

## **Key Features**

- Ready to go office space
- Windows on three sides
- Secure and private entrances
- Ample parking over 400 spaces
- Private Entrance
- Exterior Signage
- Marque Signage

## 4,100 SF Office Space Location

Lehigh County: Close to Route 22 and the Pennsylvania Turnpike, Lehigh Valley Exit