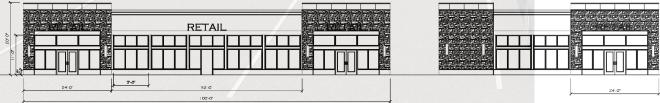

### **Property Features - Section 1**

- Total of 43,000 SF (as shown, 6,000 SF plus a 37,000 SF)
- Can be divided

### **Property Features - Section 9**

Total of 40,000 SF in multiple buildings