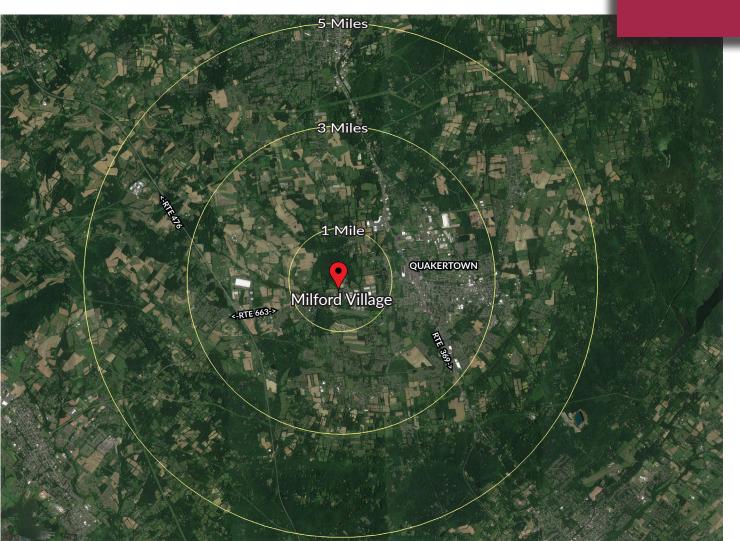

### **Demographics**

#### Winthin 3 Miles

25,927 people

9,793 households

\$69,200 median HHI

14,645 employees

#### Winthin 5 Miles

43,579 people 16,302

households

\$72,482 median HHI

18,674 employees

**Estimated Traffic Count: 18,958** 

**Markward Group** 

5925 Tilghman Street, Suite 900 Allentown, PA 18104 p: 610.295.6600 f: 610.295.6601