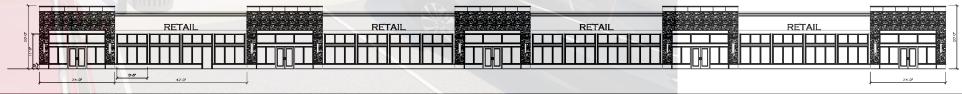

### **Property Features - Section 1**

- Total of 43,000 SF (as shown, 6,000 SF plus a 37,000 SF)
- Can be divided

### **Property Features - Section 9**

Total of 40,000 SF in multiple buildings