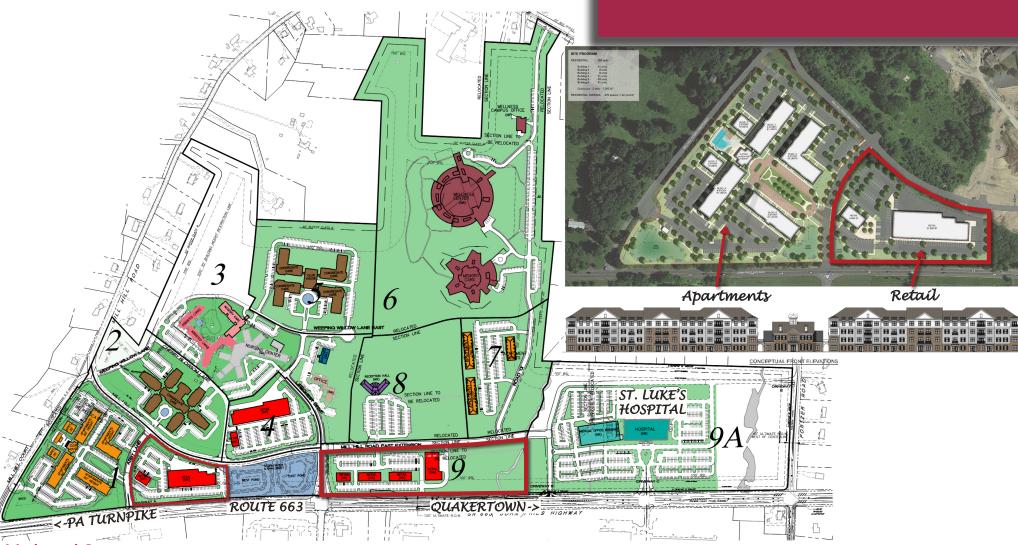

#### Mllford Village - A Planned Community

Millford village boasts a variety of future housing options:

- Detached single-family homes
- Town-homes
- Condominiums
- **Apartments**
- **Assisted Living**

Milford Village is adjacent to:

- LifeQuest Nursing Center
- LifeSpan Child Care Center
- St. Lukes, Quakertown Hospital
- The Village of LifeQuest

#### **Property Location**

- Directly on Route 663
- 2.5 Miles from the PA Turnpike, Quakertown Interchange
- 1.5 Miles from Route 309, Quakertown

### **Property Features - Section 1**

- Total of 43,000 SF (as shown, 6,000 SF plus a 37,000 SF)
- Can be divided

### **Property Features - Section 9**

Total of 40,000 SF in multiple buildings