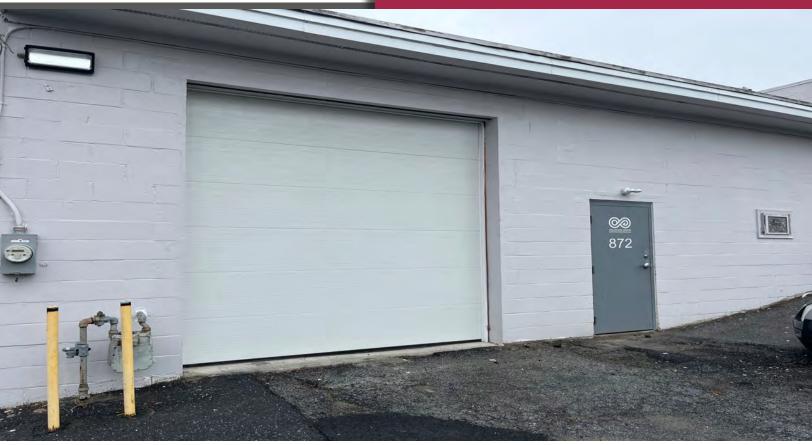

# FOR LEASE | INDUSTRIAL

872 N Gilmore Street | Allentown, PA 18109

3,200 +/- SF warehouse building

## **Key Features**

- 12-foot ceilings
- One (1) dock | One (1) Drive In
- Two (2) Bathrooms
- Off-street parking
- Available immediately