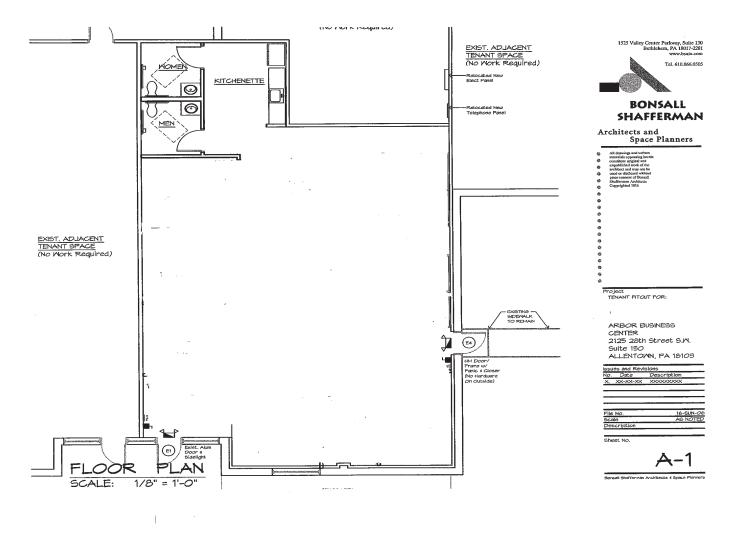

# FOR LEASE | FLEX/OFFICE

2125 28th Street SW | Allentown, PA 18103

# JIII & JI ARABARAN JI JAK Suite 150 2250 SF Office ]= |=|=| | |