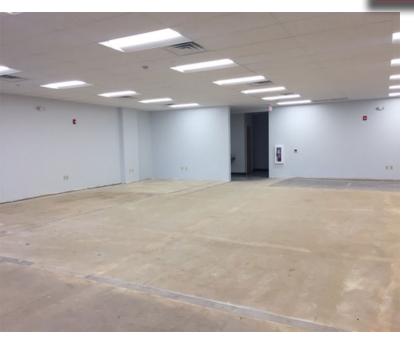

# FOR LEASE | FLEX/OFFICE

2125 28th Street SW | Allentown, PA 18103

# 2,250 SF Open space area with kitchen and rest rooms