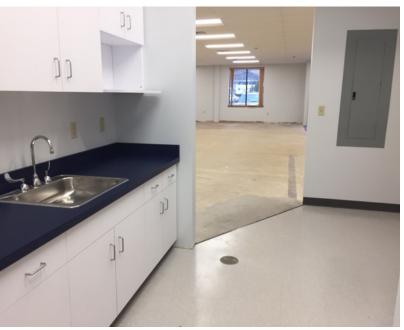

# **Key Features**

- Open area
- 2 bathrooms
- Kitchen area
- Corner location with I-78 visibility

# 2,250 SF Open space area with kitchen and rest rooms