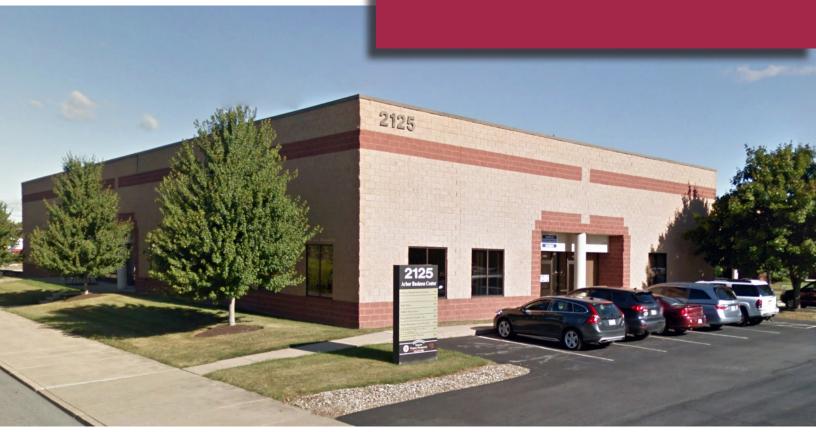

# FOR LEASE | FLEX/OFFICE

2125 28th Street SW | Allentown, PA 18103

# 2,250 SF Flex/ Office Space

# **Key Features**

- Open area
- 2 bathrooms
- Kitchen area
- Corner location with I-78 visibility

# Location

Lehigh County - Within 5 minutes of Lehigh St. and I-78  $\,$ 