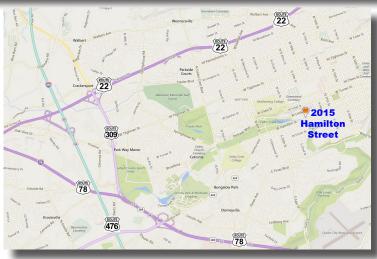

#### Location

Lehigh County - Highly visible location with easy access, Close to hospital, Located on main thoroughfare through the City of Allentown