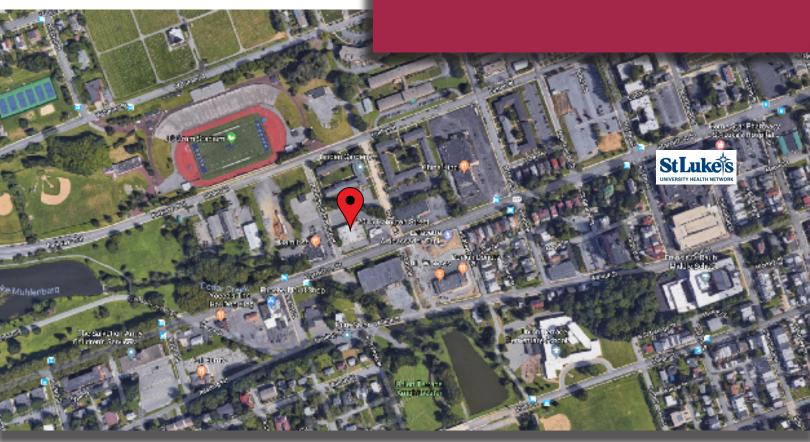

#### Location

Lehigh County - Highly visible location with easy access, Close to hospital, Located on main thoroughfare through the City of Allentown