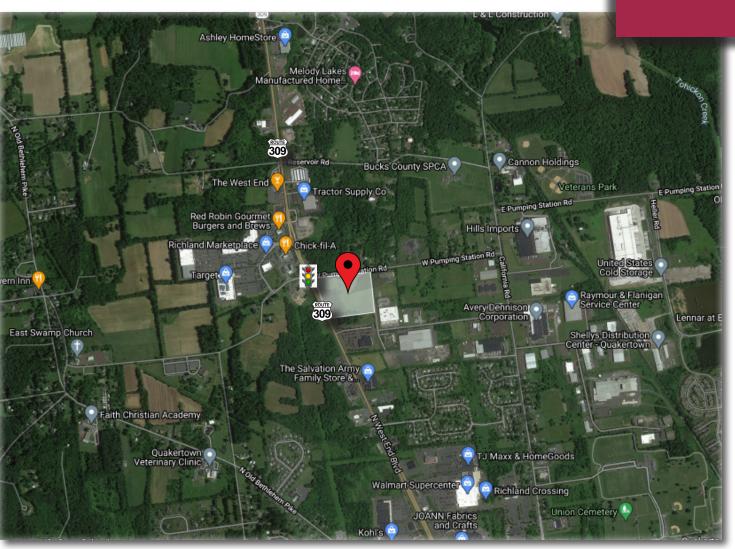

### Location

- Bucks County
- Highly visible parcel, corner site with multiple possibilities
- Direct access to Route 309 @ traffic signal
- Great centralized location among all the national retailers
- Ideally situated between the expanding Lehigh Valley and Philadelphia suburban market
- Close proximity to the new St. Luke's Hospital and expanding Lehigh Valley Health Network community center
- At a signalized corner
- Strong traffic counts and demographics

15 +/- Acres

West Pumping Station Road | Quakertown, PA 18951