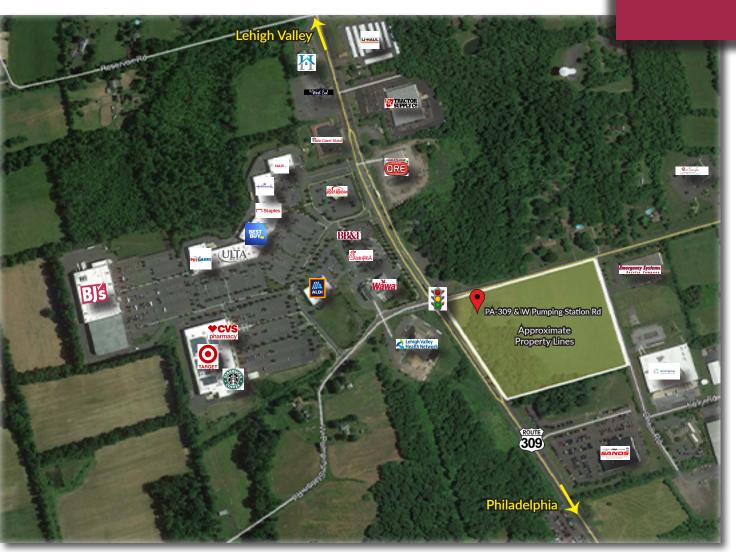

### Location

- Bucks County
- Highly visible parcel, corner site with multiple possibilities
- Direct access to Route 309 @ traffic signal
- Great centralized location among all the national retailers
- Ideally situated between the expanding Lehigh Valley and Philadelphia suburban market
- Close proximity to the new St. Luke's Hospital and expanding Lehigh Valley Health Network community center
- At a signalized corner
- Strong traffic counts and demographics

15 +/- Acres

West Pumping Station Road | Quakertown, PA 18951