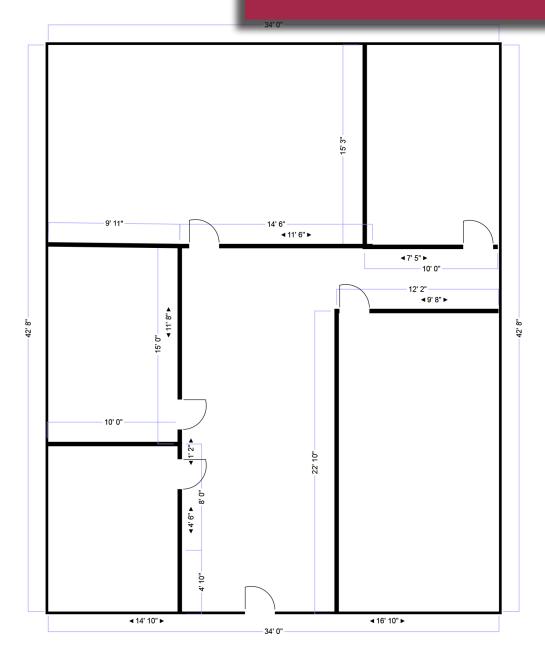

### 1,876 SF Third-floor office space

#### **Suite Key Features**

- 2 walls of windows
- Kitchen area
- Conference room & 2 private offices