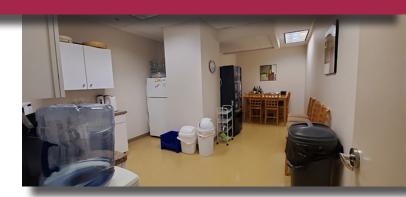

#### **Suite Key Features**

- 2 walls of windows
- Kitchen area
- Conference room & 2 private offices