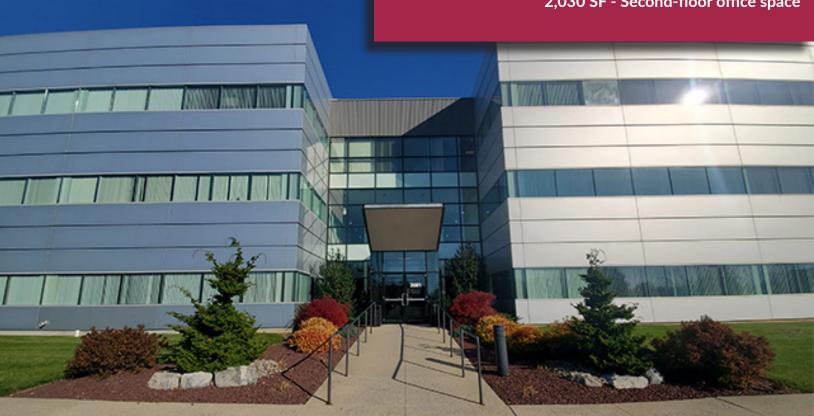

# FOR LEASE | OFFICE

3001 Emrick Blvd, | Bethlehem, PA 18020

2,030 SF - Second-floor office space

## **Building Key Features**

- Professional office campus setting
- Highly visible and accessible
- Ample parking
- Ready to occupy

## 2,030 SF Second-floor office space Location

Northampton County: Prominently visible within LVIP VI just off Rte 33 at William Penn Hwy. Conveniently located between Rte 78 and Rte 22. Central Lehigh Vallev location.