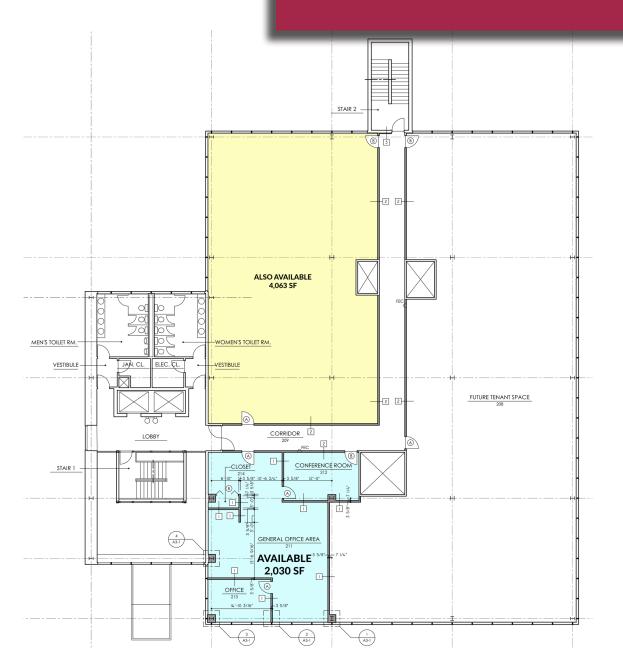

# FOR LEASE | OFFICE

3001 Emrick Blvd, | Bethlehem, PA 18020

2,030 SF - Second-floor office space

## 2,030 SF Second-floor office space Location

Northampton County: Prominently visible within LVIP VI just off Rte 33 at William Penn Hwy. Conveniently located between Rte 78 and Rte 22. Central Lehigh Vallev location.

#### \$17.00/SF NNN

\* Additional suites on 1st & 2nd floor