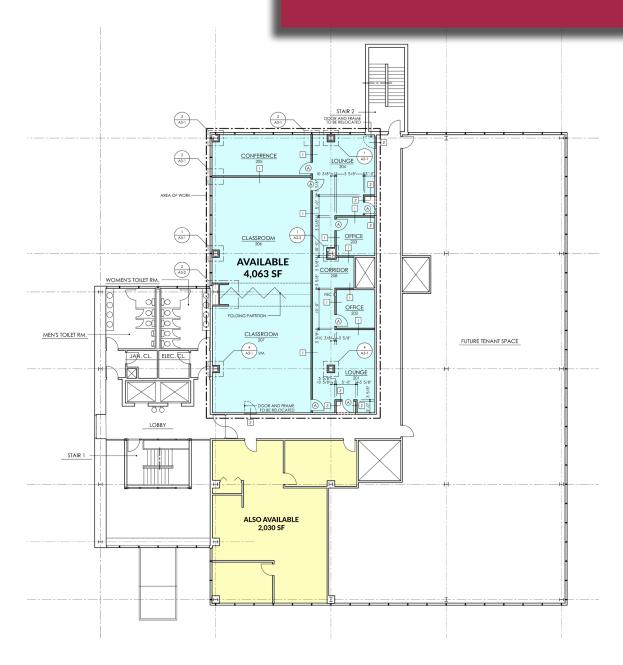

# 4,063 SF Second-floor office space

### **Suite Key Features**

- 2 walls of windows
- Conference room
- 2 private offices
- Ample open area with reception and lounge

#### Lease Rate

\$17.00/SF NNN

\* Additional suites on 1st & 3rd floor