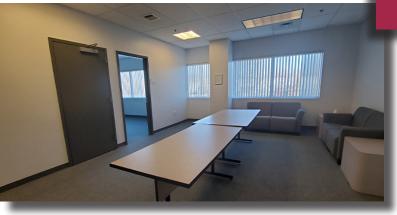

### **Suite Key Features**

- 2 walls of windows
- Conference room
- 2 private offices
- Ample open area with reception and lounge