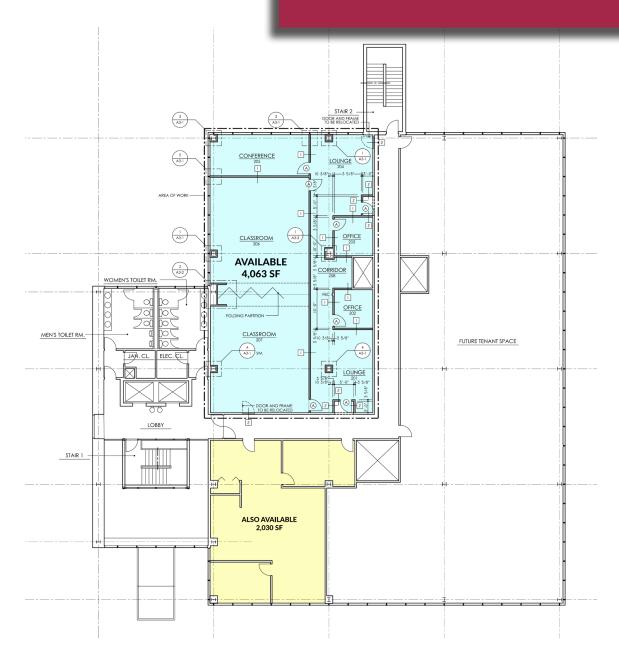

# 4,063 SF Second-floor office space

## **Suite Key Features**

- 2 walls of windows
- Conference room
- 2 private offices
- Ample open area with reception and lounge

#### Lease Rate

\$17.00/SF NNN

\* Additional suites on 1st & 3rd floor