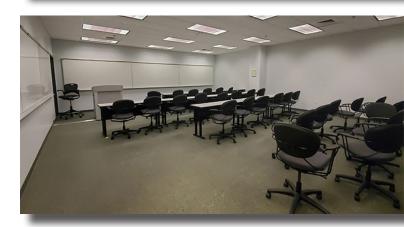

## **Suite Key Features**

- 2 walls of windows
- Conference room
- 2 private offices
- Ample open area with reception and lounge