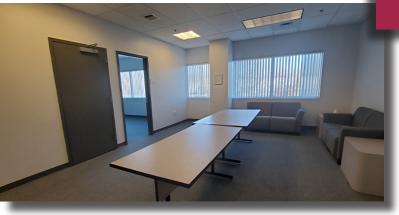

## **Suite Key Features**

- 2 walls of windows
- Conference room
- 2 private offices
- Ample open area with reception and lounge