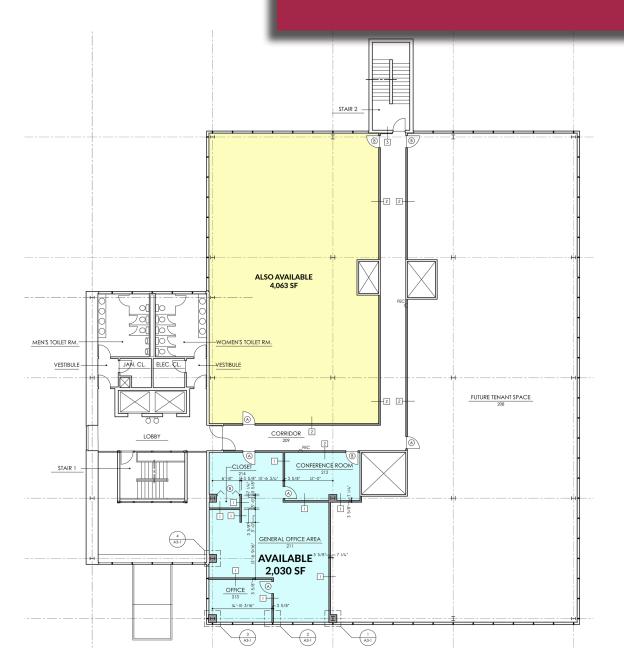

# FOR LEASE | OFFICE

3001 Emrick Blvd, | Bethlehem, PA 18020

2,030 SF - Second-floor office space

## 2,030 SF Second-floor office space Location

Northampton County: Prominently visible within LVIP VI just off Rte 33 at William Penn Hwy. Conveniently located between Rte 78 and Rte 22. Central Lehigh Vallev location.