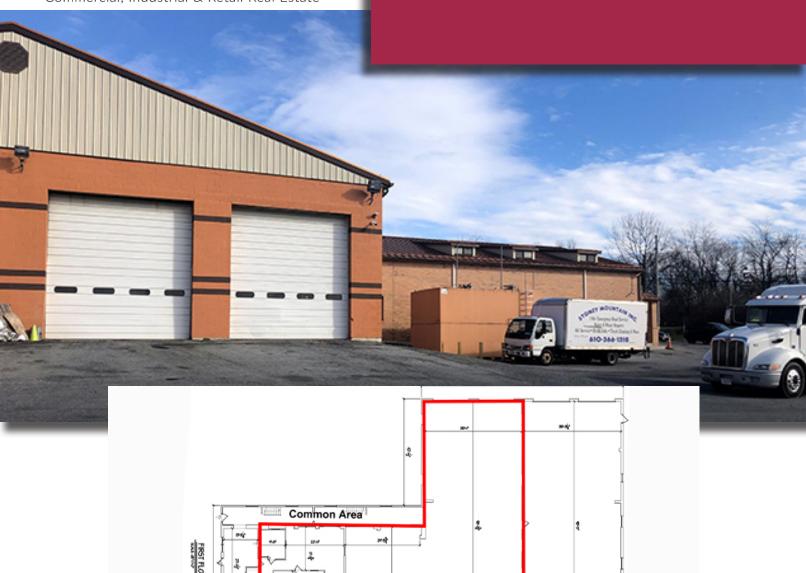

## **Key Features**

- 7.000 +/- Total SF
- 5,500 +/- SF Garage
  - 2 drive-through bay doors
  - 1 half drive-in bay
  - 10 trailer parking available
- 1.500 +/- Office area with break room