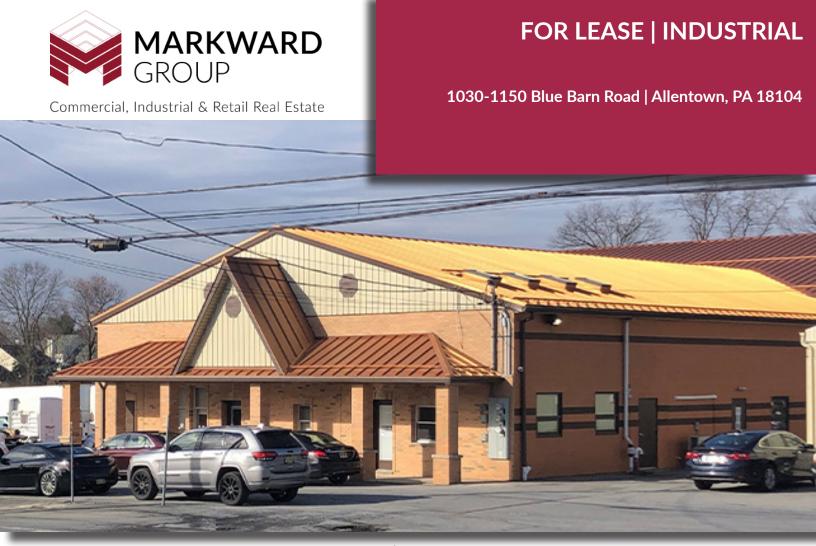

## **Key Features**

- 7.000 +/- Total SF
- 5,500 +/- SF Garage
  - 2 drive-through bay doors
  - 1 half drive-in bay
  - 10 trailer parking available
- 1.500 +/- Office area with break room

# 7,000 +/- SF Garage Location

Lehigh County - Convenient Access to Major Highways

- 1.0 mile to RT 22
- 1.5 miles to I-476
- 2.0 miles to RT 309
- 2.5 miles to RT 100 & I-78

#### **Lease Rate**

Asking: \$10,000/month, plus utilities

#### For more information, please contact

Chip Miers 610.295.6611 cmiers@MarkwardGroup.com

Ann Kline 610.295.6602 akline@MarkwardGroup.com

**Del Markward, SIOR** 610.295.6603 dmarkward@MarkwardGroup.com

#### **Markward Group**

5925 Tilghman Street, Suite 900 Allentown, PA 18104 p: 610.295.6600 f: 610.295.6601 MarkwardGroup.com





Commercial, Industrial & Ret