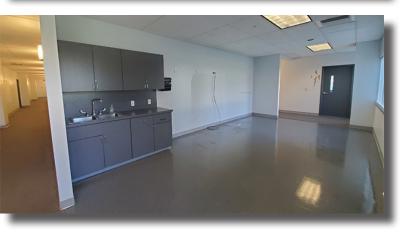

### **Suite Key Features**

- Entrance directly on first-floor
- 3 walls of windows
- Kitchen area
- 8 offices with plenty of open work area classrooms and conference rooms