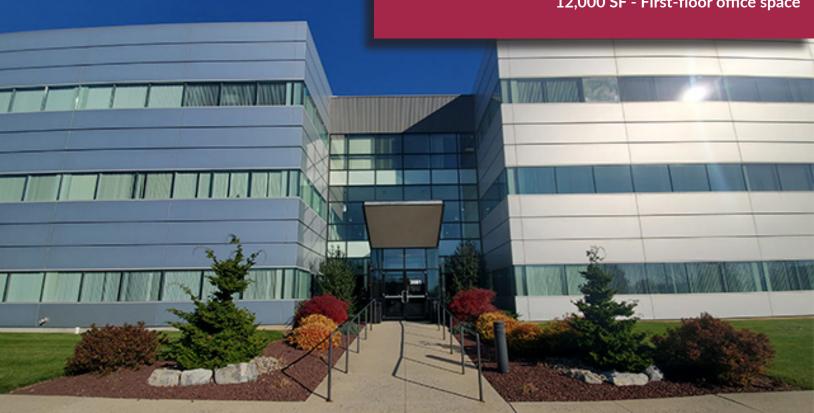

# FOR LEASE | OFFICE

3001 Emrick Blvd. | Bethlehem, PA 18020

12,000 SF - First-floor office space

### **Building Key Features**

- Professional office campus setting
- Highly visible and accessible
- Ample parking
- Ready to occupy

### 12,000 SF - First-floor office space Location

Northampton County: Prominently visible within LVIP VI just off Rte 33 at William Penn Hwy. Conveniently located between Rte 78 and Rte 22. Central Lehigh Vallev location.