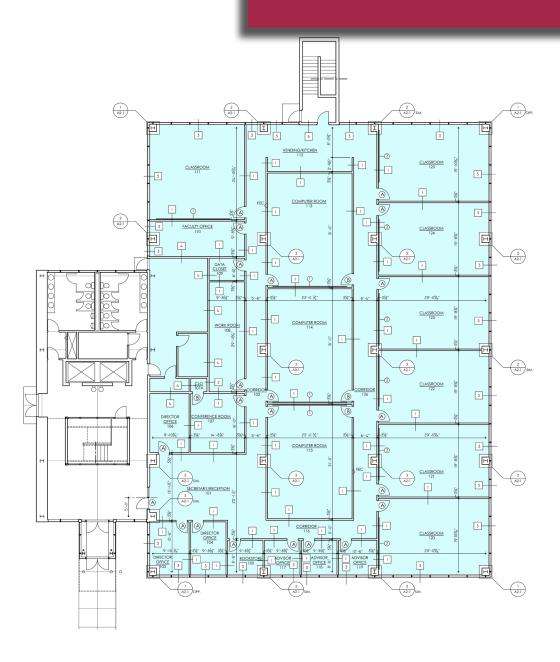

# FOR LEASE | OFFICE

3001 Emrick Blvd. | Bethlehem, PA 18020

12,000 SF - First-floor office space

### **Suite Key Features**

- Entrance directly on first-floor
- 3 walls of windows
- Kitchen area
- 8 offices with plenty of open work area classrooms and conference rooms

### 12,000 SF - First-floor office space Location

Northampton County: Prominently visible within LVIP VI just off Rte 33 at William Penn Hwy. Conveniently located between Rte 78 and Rte 22. Central Lehigh Vallev location.