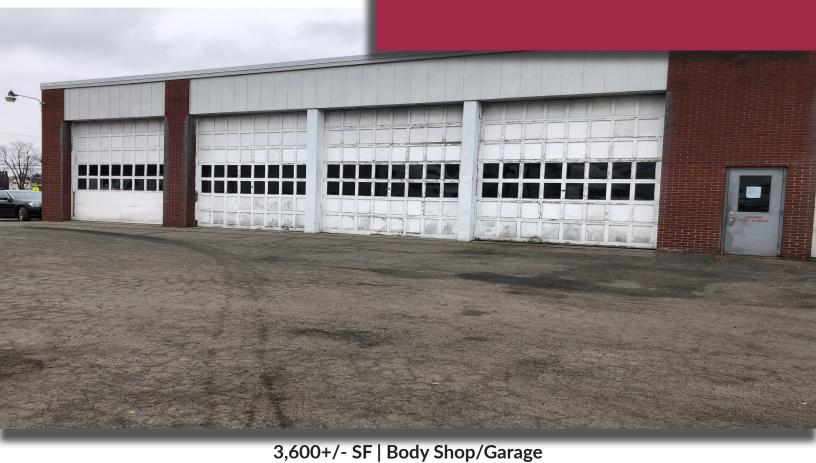

## **Key Features**

- Free standing building
- 3 garage bays
- 3 drive-in doors (12'H x 12'W)
- 1 drive in paint booth
- Multiple parking spaces