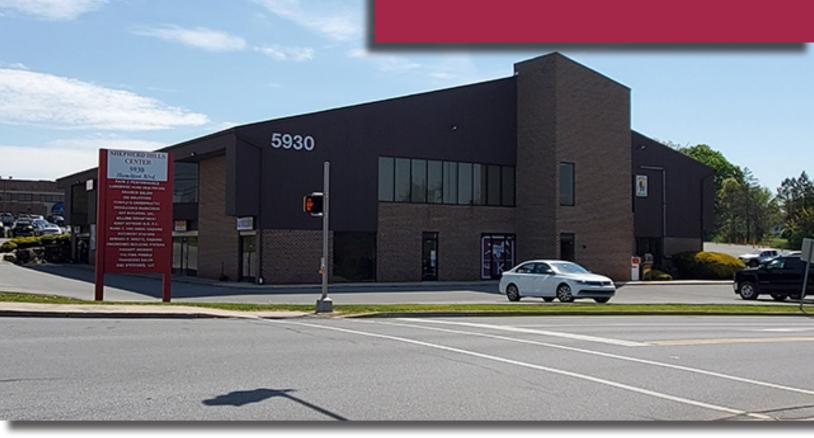

Commercial, Industrial & Retail Real Estate

**FOR LEASE | OFFICE** 

Shepherd Hills Center 5930 Hamilton Blvd., Suite 103 | Allentown, PA 18106

## **Key Features**

- Great visibility
- Highly desirable location at corner of signalized intersection
- Meticulously maintained office/service building
- Signage
- 6 Private office areas
- Reception area
- Waiting room area
- Private rest room
- Plenty of on-site parking

## Crossings! Easy access to new Route 222 bypass.

**Zoning** 

Location

**Lease Rate** 

Lehigh County: Highly desirable location at corner

of signalized intersection. Located on Hamilton Blvd. within 3 miles of Route 100 and within 5 miles of

Route 100/Route 22 interchange, near new Hamilton

Commercial

Asking: \$14.50/PSF \$4.00 expenses

\*Available immediately