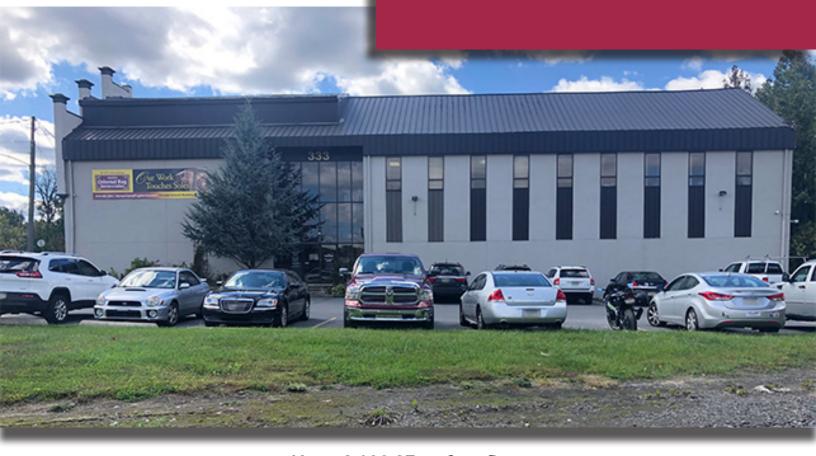

# **AVAILABLE | OFFICE**

333 W. Union Street | Allentown, PA 18102

# Up to 3,100 SF on first-floor Up to 2,400 SF on second-floor

### **Key Features**

- High visibility
- Off-street parking
- Two story glass entry
- Each office space has:
  - Private rest room
  - Kitchenette
  - Private office(s)
  - Conference room

#### Location

Lehigh County: Close to Downtown Allentown, just off the American Parkway