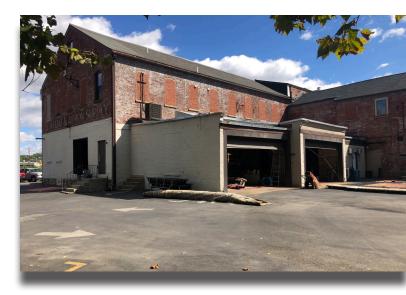

### **Key Features**

- High visibility
- Off-street parking
- Two story glass entry
- Each office space has:
  - Private rest room
  - Kitchenette
  - Private office(s)
  - Conference room

## **Zoning**

Li - Light Industrial Park