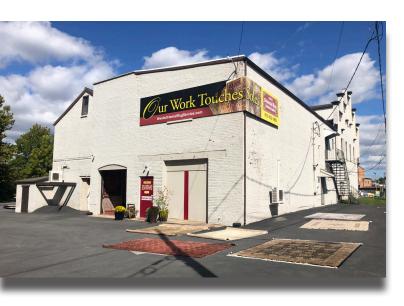

### **Key Features**

- High visibility
- Off-street parking
- Two story glass entry
- Each office space has:
  - Private rest room
  - Kitchenette
  - Private office(s)
  - Conference room

#### Location

Lehigh County: Close to Downtown Allentown, just off the American Parkway