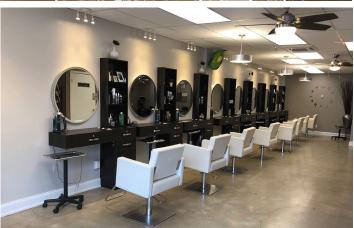

## 1,852 SF Retail/Office space | Currently configured as a hair salon

## **Key Features**

- Highly desirable location at corner of signalized intersection
- Signage
- Meticulously maintained office/service building
- Private entrance
- ADA compliant bathroom
- Plenty of on site parking
- Salon configuration:
  - Reception/waiting area/product display
  - 8 styling stations
  - 3 shampoo sinks with back bar
  - Hair dryer & nail service area
  - Private esthetician/waxing room
  - Supply room & break room