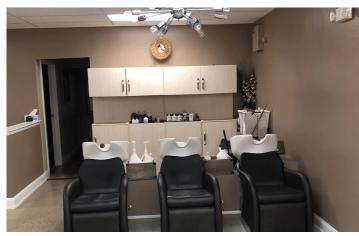

## 1,852 SF Retail/Office space | Currently configured as a hair salon

## **Key Features**

- Highly desirable location at corner of signalized intersection
- Signage
- Meticulously maintained office/service building
- Private entrance
- ADA compliant bathroom
- Plenty of on site parking
- Salon configuration:
  - Reception/waiting area/product display
  - 8 styling stations
  - 3 shampoo sinks with back bar
  - Hair dryer & nail service area
  - Private esthetician/waxing room
  - Supply room & break room