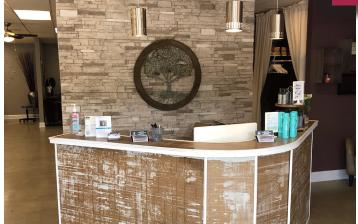

## 1,852 SF Retail/Office space | Currently configured as a hair salon

## **Key Features**

- Highly desirable location at corner of signalized intersection
- Signage
- Meticulously maintained office/service building
- Private entrance
- ADA compliant bathroom
- Plenty of on site parking
- Salon configuration:
  - Reception/waiting area/product display
  - 8 styling stations
  - 3 shampoo sinks with back bar
  - Hair dryer & nail service area
  - Private esthetician/waxing room
  - Supply room & break room