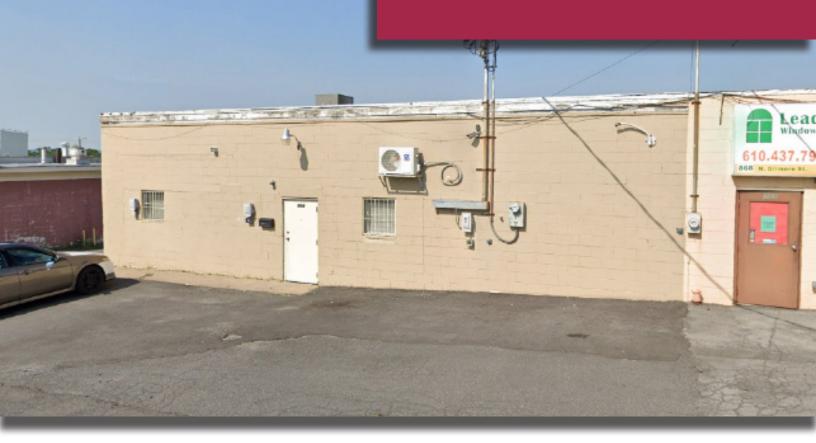

# FOR LEASE | INDUSTRIAL

864 Gilmore Street | Allentown, PA 18109

# 4,800 SF warehouse building

## **Key Features**

- Turn-key
- 4,000 SF warehouse
- 800 SF office
- 12' ceiling height
- 2 tailgate docks side unload pad
- 2 bathrooms
- Separate utilities
- \* Available immediately